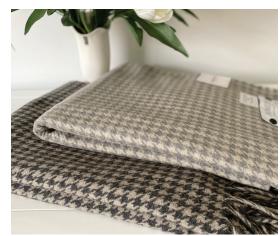

# Houndstooth & Herringbone Wool Blankets

Houndstooth, our most ancient pattern, dating back to 1500 BC is still timelessly employed by top designers. 70% wool available in Light or Mid Grey. 79" x 62" with fringe.