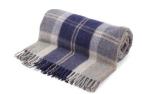

### Tartan Wool Blankets **Authentic Scottish Brands**

Edinburgh All Wool

Luxurious Edinburgh 100% Wool & Highland 75% Wool Blankets 76" x 60" with fringe.

Thomson Camel

Canadian Maple

MacKellar

Stewart Blue Muted

Black Watch

**Thomson Grey** 

Bannockbane Silver

MacKenzie

Fraser Red

Jacob

Thomson Pink

Autumn Buchanan

Natural Buchanan

Antique Buchanan

Royal Stewart

Thomson Camel

Bannockbane Silver

**Wool Pet** Blankets

COOPER & MAX

Natural wool warmth Oversized for our pet's luxury & our sofa's protection Hypoallergenic Washable Wool Blend 59" x 35"