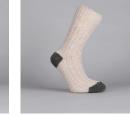

Irish Wool Socks

Experience unmatched warmth, comfort, durability & the vibrant essence of Ireland in every stitch.

Fair Isle

- Super-Fine Wool for Everyday Wear
- 75% Fine Wool
- Women size 6-9

Aqua

Space Dyed