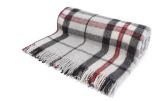

### Tartan Wool Blankets **Authentic Scottish Brands**

Edinburgh All Wool

Luxurious Edinburgh 100% Wool & Highland 75% Wool Blankets 76" x 60" with fringe.

Thomson Camel

Canadian Maple

MacKellar

Stewart Blue Muted

Black Watch

**Thomson Grey** 

Bannockbane Silver

MacKenzie

Fraser Red

Jacob

Thomson Pink

Autumn Buchanan

Natural Buchanan

Antique Buchanan

Royal Stewart

Thomson Camel

Bannockbane Silver

**Wool Pet** Blankets

COOPER & MAX

Natural wool warmth Oversized for our pet's luxury & our sofa's protection Hypoallergenic Washable Wool Blend 59" x 35"