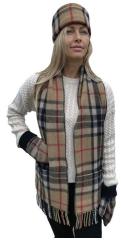

# Heritage Handcrafted Woollens

Our Heritage Handcrafted Woollens are crafted with historic tartan, herringbone & houndstooth patterns, reflecting timeless beauty & integrity.

Made with wool and lined with soft polar fleece, creating an elegant & practical winter ensemble.

#### Available Exclusively through our Trusted Retail Partners

Thomson Camel Black Watch

MacKellar

Our charming **Mittens** offer superior insulation against the cold with cozy soft lining.

Timeless sophistication, our Pillbox Hat is triple layered with wool & polar fleece for the

Crafted with warm wool and lined with plush polar fleece, for a cozy, gentle touch against your skin. The 4 handy pockets are pattern-matched for functional elegance.

Stewart Blue Muted

Bannockbane Silver