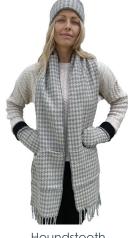

# Houndstooth & Herringbone Wool Blankets

Houndstooth, our most ancient pattern, dating back to 1500 BC is still timelessly employed by top designers. 70% wool available in Light or Mid Grey. 79" x 62" with fringe.

# Heritage Handcrafted Woollens

Our Heritage Handcrafted Woollens are crafted with historic tartan, herringbone & houndstooth patterns, reflecting timeless beauty & integrity.

Made with wool and lined with soft polar fleece, creating an elegant & practical winter ensemble.

Crafted with warm wool and lined with plush polar fleece, for a cozy, gentle touch against your skin. The 4 handy pockets are pattern-matched for functional elegance.

Stewart Blue Muted

Bannockbane Silver

Pink Herringbone

Houndstooth

www.biimports.com www.biimports.com