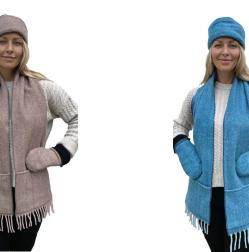

# Heritage Handcrafted Woollens

Our Heritage Handcrafted Woollens are crafted with historic tartan, herringbone & houndstooth patterns, reflecting timeless beauty & integrity.

Made with wool and lined with soft polar fleece, creating an elegant & practical winter ensemble.

#### Available Exclusively through our Trusted Retail Partners

Thomson Camel Black Watch

MacKellar

Our charming **Mittens** offer superior insulation against the cold with cozy soft lining.

Timeless sophistication, our Pillbox Hat is triple layered with wool & polar fleece for the

Crafted with warm wool and lined with plush polar fleece, for a cozy, gentle touch against your skin. The 4 handy pockets are pattern-matched for functional elegance.

Stewart Blue Muted

Bannockbane Silver