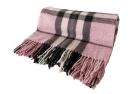

# Premium Edinburgh Lambswool Scarves

The ultimate softness & warmth of lambswool in rich vibrant hues to elevate vour winter wardrobe. Pair with our handcrafted mittens and pillbox hats for a stunning ensemble and perfect gift.

100% Lambswool 68" x 12"

Royal Stewart

Thomson Camel

Black Watch

Canadian Maple

MacKellar

Stewart Blue Muted

Thomson Grey

Bannockbane Silver

Thomson Charcoal

Dover Grey

**Oyster Grey** 

Mixed Check Blue

Ashley Check

Antique Buchanan

Soft Pink