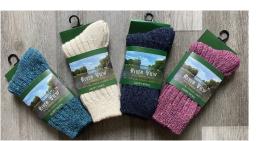

Irish Wool Socks

Experience unmatched warmth, comfort, durability & the vibrant essence of Ireland in every stitch.

Fair Isle

- Super-Fine Wool for Everyday Wear
- 75% Fine Wool
- Women size 6-9

Aqua

Space Dyed