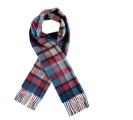

# Premium Edinburgh Lambswool Scarves

The ultimate softness & warmth of lambswool in rich vibrant hues to elevate vour winter wardrobe. Pair with our handcrafted mittens and pillbox hats for a stunning ensemble and perfect gift.

100% Lambswool 68" x 12"

Royal Stewart

Thomson Camel

Black Watch

Canadian Maple

MacKellar

Stewart Blue Muted

Thomson Grey

Bannockbane Silver

Thomson Charcoal

Dover Grey

**Oyster Grey** 

Mixed Check Blue

Ashley Check

Antique Buchanan

Soft Pink