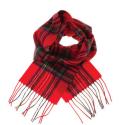

# Premium Edinburgh Lambswool Scarves

The ultimate softness & warmth of lambswool in rich vibrant hues to elevate vour winter wardrobe. Pair with our handcrafted mittens and pillbox hats for a stunning ensemble and perfect gift.

100% Lambswool 68" x 12"

Royal Stewart

Thomson Camel

Black Watch

Canadian Maple

MacKellar

Stewart Blue Muted

Thomson Grey