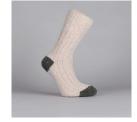

Irish Wool Socks

Experience unmatched warmth, comfort, durability & the vibrant essence of Ireland in every stitch.

Fair Isle

- Super-Fine Wool for Everyday Wear
- 75% Fine Wool
- Women size 6-9

Aqua

Space Dyed