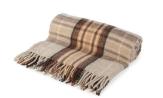

# Premium Edinburgh Lambswool Scarves

The ultimate softness & warmth of lambswool in rich vibrant hues to elevate vour winter wardrobe. Pair with our handcrafted mittens and pillbox hats for a stunning ensemble and perfect gift.

100% Lambswool 68" x 12"

Royal Stewart

Thomson Camel

Black Watch

Canadian Maple

MacKellar

Stewart Blue Muted

Thomson Grey

Bannockbane Silver

Thomson Charcoal

Dover Grey

**Oyster Grey** 

Mixed Check Blue

Ashley Check

Antique Buchanan

Soft Pink