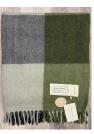

## Herringbone & Herringbone Check Wool Blankets

Timeless elegance & warmth 75% wool in vibrant hues 72" x 60" with fringe

Herringbone Wool Knee Blankets

Available in Sand, Pink, Light Natural & Taupe 72" x 30" with fringe

Taupe Check

Light Natural

Turquoise

Check

www.biimports.com www.biimports.com BRITISH & IRISH IMPORTS