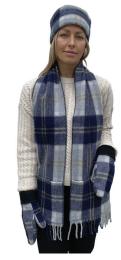

# Heritage Handcrafted Woollens

Our Heritage Handcrafted Woollens are crafted with historic tartan, herringbone & houndstooth patterns, reflecting timeless beauty & integrity.

Made with wool and lined with soft polar fleece, creating an elegant & practical winter ensemble.

#### Available Exclusively through our Trusted Retail Partners

Thomson Camel Black Watch

MacKellar

Our charming **Mittens** offer superior insulation against the cold with cozy soft lining.

Timeless sophistication, our Pillbox Hat is triple layered with wool & polar fleece for the

Crafted with warm wool and lined with plush polar fleece, for a cozy, gentle touch against your skin. The 4 handy pockets are pattern-matched for functional elegance.

Stewart Blue Muted

Bannockbane Silver