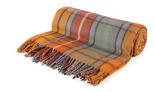

## Herringbone & Herringbone Check Wool Blankets

Timeless elegance & warmth 75% wool in vibrant hues 72" x 60" with fringe

Herringbone Wool Knee Blankets

Available in Sand, Pink, Light Natural & Taupe 72" x 30" with fringe