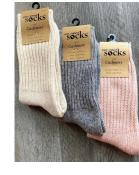

Irish Wool Socks

Experience unmatched warmth, comfort, durability & the vibrant essence of Ireland in every stitch.

Fair Isle

- Super-Fine Wool for Everyday Wear
- 75% Fine Wool
- Women size 6-9

Aqua

Space Dyed

- Super-Soft Wool
- 100% Merino Wool
- Women size 5-8.5

Heal Toe

- 100% Merino Wool
- Unparalleled Warmth & Durability
- Women size 6-8.5
- Men size 9-12

Charcoal Oatmeal

#### Neppy Wool

- Chunky & Cozy Reading Socks
- 70% Merino Wool
- Women 6-8.5
- Men 9-12

#### Irish Cottage

- Known around the World for Quality, Comfort & Style
- 50% wool
- Men & Women
- Size S, M, L

#### Men's Cashmere

- Perfect Blend of Softness & Durability
- 5% Cashmere 22% Fine Wool
- size 8-12

Charcoal Grey

#### Women's Cashmere

Softness & Warmth

Luxurious

- 10% Cashmere
- 90% Fine Wool size 6-8.5

Cream Grey Pink

www.biimports.com www.biimports.com BRITISH & IRISH IMPORTS BRITISH & IRISH IMPORTS