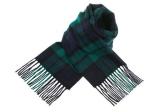

# Premium Edinburgh Lambswool Scarves

The ultimate softness & warmth of lambswool in rich vibrant hues to elevate vour winter wardrobe. Pair with our handcrafted mittens and pillbox hats for a stunning ensemble and perfect gift.

100% Lambswool 68" x 12"

Royal Stewart

Thomson Camel

Black Watch

Canadian Maple

MacKellar

Stewart Blue Muted

Thomson Grey

Bannockbane Silver

Thomson Charcoal

Dover Grey

**Oyster Grey** 

Mixed Check Blue

Ashley Check

Antique Buchanan

Soft Pink