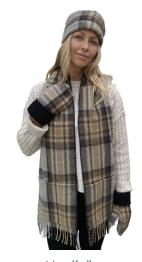

# Heritage Handcrafted Woollens

Our Heritage Handcrafted Woollens are crafted with historic tartan, herringbone & houndstooth patterns, reflecting timeless beauty & integrity.

Made with wool and lined with soft polar fleece, creating an elegant & practical winter ensemble.

#### Available Exclusively through our Trusted Retail Partners

Thomson Camel Black Watch

MacKellar

Our charming **Mittens** offer superior insulation against the cold with cozy soft lining.

Timeless sophistication, our Pillbox Hat is triple layered with wool & polar fleece for the

Crafted with warm wool and lined with plush polar fleece, for a cozy, gentle touch against your skin. The 4 handy pockets are pattern-matched for functional elegance.

Stewart Blue Muted

Bannockbane Silver