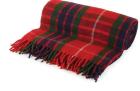

### Tartan Wool Blankets **Authentic Scottish Brands**

Edinburgh All Wool

Luxurious Edinburgh 100% Wool & Highland 75% Wool Blankets 76" x 60" with fringe.

Thomson Camel

Canadian Maple

MacKellar

Stewart Blue Muted

Black Watch

**Thomson Grey** 

Bannockbane Silver

MacKenzie

Fraser Red

Jacob

Thomson Pink

Autumn Buchanan

Natural Buchanan

Antique Buchanan

Royal Stewart

Thomson Camel

Bannockbane Silver

**Wool Pet** Blankets

COOPER & MAX

Natural wool warmth Oversized for our pet's luxury & our sofa's protection Hypoallergenic Washable Wool Blend 59" x 35"