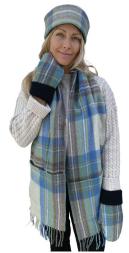

# Heritage Handcrafted Woollens

Our Heritage Handcrafted Woollens are crafted with historic tartan, herringbone & houndstooth patterns, reflecting timeless beauty & integrity.

Made with wool and lined with soft polar fleece, creating an elegant & practical winter ensemble.

#### Available Exclusively through our Trusted Retail Partners

Thomson Camel Black Watch

MacKellar

Our charming **Mittens** offer superior insulation against the cold with cozy soft lining.

Timeless sophistication, our Pillbox Hat is triple layered with wool & polar fleece for the

Crafted with warm wool and lined with plush polar fleece, for a cozy, gentle touch against your skin. The 4 handy pockets are pattern-matched for functional elegance.

Stewart Blue Muted

Bannockbane Silver