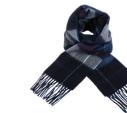

# Premium Edinburgh Lambswool Scarves

The ultimate softness & warmth of lambswool in rich vibrant hues to elevate vour winter wardrobe. Pair with our handcrafted mittens and pillbox hats for a stunning ensemble and perfect gift.

100% Lambswool 68" x 12"

Royal Stewart

Thomson Camel

Black Watch

Canadian Maple

MacKellar

Stewart Blue Muted

Thomson Grey

Bannockbane Silver

Thomson Charcoal

Dover Grey

**Oyster Grey** 

Mixed Check Blue

Ashley Check

Antique Buchanan

Soft Pink