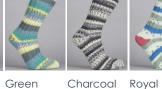

Irish Wool Socks

Experience unmatched warmth, comfort, durability & the vibrant essence of Ireland in every stitch.

Fair Isle

- Super-Fine Wool for Everyday Wear
- 75% Fine Wool
- Women size 6-9

Aqua

Space Dyed

- Super-Soft Wool
- 100% Merino Wool
- Women size 5-8.5

Heal Toe

- 100% Merino Wool
- Unparalleled Warmth & Durability
- Women size 6-8.5
- Men size 9-12

Charcoal Oatmeal

#### Neppy Wool

- Chunky & Cozy Reading Socks
- 70% Merino Wool
- Women 6-8.5
- Men 9-12