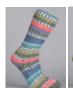

Irish Wool Socks

Experience unmatched warmth, comfort, durability & the vibrant essence of Ireland in every stitch.

Fair Isle

- Super-Fine Wool for Everyday Wear
- 75% Fine Wool
- Women size 6-9

Aqua

Space Dyed

- Super-Soft Wool
- 100% Merino Wool
- Women size 5-8.5

Heal Toe

- 100% Merino Wool
- Unparalleled Warmth & Durability
- Women size 6-8.5
- Men size 9-12

Charcoal Oatmeal