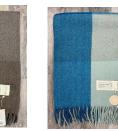

## Herringbone & Herringbone Check Wool Blankets

Timeless elegance & warmth 75% wool in vibrant hues 72" x 60" with fringe

Herringbone Wool Knee Blankets

Available in Sand, Pink, Light Natural & Taupe 72" x 30" with fringe

Taupe Check

Light Natural

Turquoise

Check

www.biimports.com www.biimports.com BRITISH & IRISH IMPORTS