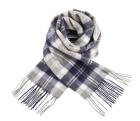

# Premium Edinburgh Lambswool Scarves

The ultimate softness & warmth of lambswool in rich vibrant hues to elevate vour winter wardrobe. Pair with our handcrafted mittens and pillbox hats for a stunning ensemble and perfect gift.

100% Lambswool 68" x 12"

Royal Stewart

Thomson Camel

Black Watch

Canadian Maple

MacKellar

Stewart Blue Muted

Thomson Grey