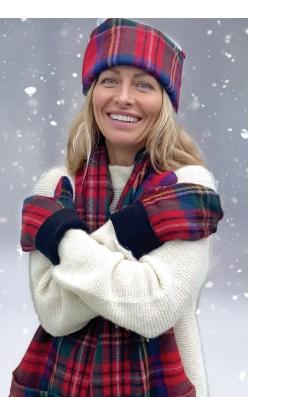

# Heritage Handcrafted Woollens

Our Heritage Handcrafted Woollens are crafted with historic tartan, herringbone & houndstooth patterns, reflecting timeless beauty & integrity.

Made with wool and lined with soft polar fleece, creating an elegant & practical winter ensemble.

#### Available Exclusively through our Trusted Retail Partners

Thomson Camel Black Watch

MacKellar

Our charming **Mittens** offer superior insulation against the cold with cozy soft lining.

Timeless sophistication, our Pillbox Hat is triple layered with wool & polar fleece for the

Crafted with warm wool and lined with plush polar fleece, for a cozy, gentle touch against your skin. The 4 handy pockets are pattern-matched for functional elegance.

Stewart Blue Muted

Bannockbane Silver