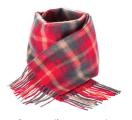

# Premium Edinburgh Lambswool Scarves

The ultimate softness & warmth of lambswool in rich vibrant hues to elevate vour winter wardrobe. Pair with our handcrafted mittens and pillbox hats for a stunning ensemble and perfect gift.

100% Lambswool 68" x 12"

Royal Stewart

Thomson Camel

Black Watch

Canadian Maple

MacKellar

Stewart Blue Muted

Thomson Grey

Bannockbane Silver

Thomson Charcoal

Dover Grey

**Oyster Grey** 

Mixed Check Blue

Ashley Check

Antique Buchanan

Soft Pink