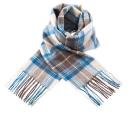

# Premium Edinburgh Lambswool Scarves

The ultimate softness & warmth of lambswool in rich vibrant hues to elevate vour winter wardrobe. Pair with our handcrafted mittens and pillbox hats for a stunning ensemble and perfect gift.

100% Lambswool 68" x 12"

Royal Stewart

Thomson Camel

Black Watch

Canadian Maple

MacKellar

Stewart Blue Muted

Thomson Grey