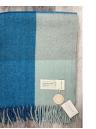

## Herringbone & Herringbone Check Wool Blankets

Timeless elegance & warmth 75% wool in vibrant hues 72" x 60" with fringe

Herringbone Wool Knee Blankets

Available in Sand, Pink, Light Natural & Taupe 72" x 30" with fringe

Taupe Check

Light Natural

Turquoise

Check

www.biimports.com www.biimports.com BRITISH & IRISH IMPORTS