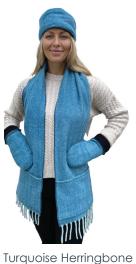

## Herringbone & Herringbone Check Wool Blankets

Timeless elegance & warmth 75% wool in vibrant hues 72" x 60" with fringe

Herringbone Wool Knee Blankets

Available in Sand, Pink, Light Natural & Taupe 72" x 30" with fringe

Taupe Check

Light Natural

Turquoise

Check

www.biimports.com www.biimports.com BRITISH & IRISH IMPORTS

# Heritage Handcrafted Woollens

Our Heritage Handcrafted Woollens are crafted with historic tartan, herringbone & houndstooth patterns, reflecting timeless beauty & integrity.

Made with wool and lined with soft polar fleece, creating an elegant & practical winter ensemble.

Crafted with warm wool and lined with plush polar fleece, for a cozy, gentle touch against your skin. The 4 handy pockets are pattern-matched for functional elegance.

Stewart Blue Muted

Bannockbane Silver