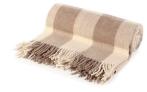

## Herringbone & Herringbone Check Wool Blankets

Timeless elegance & warmth 75% wool in vibrant hues 72" x 60" with fringe

Herringbone Wool Knee Blankets

Available in Sand, Pink, Light Natural & Taupe 72" x 30" with fringe

Taupe Check

Light Natural

Turquoise

Check

www.biimports.com www.biimports.com BRITISH & IRISH IMPORTS