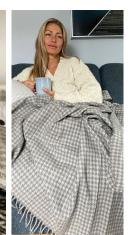

# Houndstooth & Herringbone Wool Blankets

Houndstooth, our most ancient pattern, dating back to 1500 BC is still timelessly employed by top designers. 70% wool available in Light or Mid Grey. 79" x 62" with fringe.