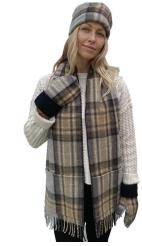

# Heritage Handcrafted Woollens

Our Heritage Handcrafted Woollens are crafted with historic tartan, herringbone & houndstooth patterns, reflecting timeless beauty & integrity.

Made with wool and lined with soft polar fleece, creating an elegant & practical winter ensemble.

#### Available Exclusively through our Trusted Retail Partners

Thomson Camel Black Watch

MacKellar

Our charming **Mittens** offer superior insulation against the cold with cozy soft lining.

Timeless sophistication, our Pillbox Hat is triple layered with wool & polar fleece for the

Crafted with warm wool and lined with plush polar fleece, for a cozy, gentle touch against your skin. The 4 handy pockets are pattern-matched for functional elegance.

Stewart Blue Muted

Bannockbane Silver