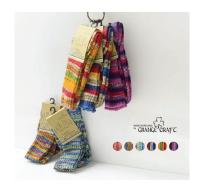

Irish Wool Socks

Experience unmatched warmth, comfort, durability & the vibrant essence of Ireland in every stitch.

Fair Isle

- Super-Fine Wool for Everyday Wear
- 75% Fine Wool
- Women size 6-9

Aqua

Space Dyed

- Super-Soft Wool
- 100% Merino Wool
- Women size 5-8.5

Heal Toe

- 100% Merino Wool
- Unparalleled Warmth & Durability
- Women size 6-8.5
- Men size 9-12

Charcoal Oatmeal

#### Neppy Wool

- Chunky & Cozy Reading Socks
- 70% Merino Wool
- Women 6-8.5
- Men 9-12

#### Irish Cottage

- Known around the World for Quality, Comfort & Style
- 50% wool
- Men & Women
- Size S, M, L