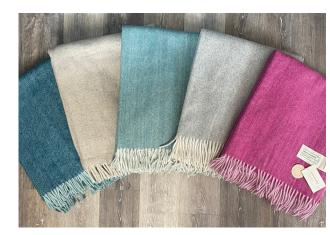

## Herringbone & Herringbone Check Wool Blankets

Timeless elegance & warmth 75% wool in vibrant hues 72" x 60" with fringe

Herringbone Wool Knee Blankets

Available in Sand, Pink, Light Natural & Taupe 72" x 30" with fringe