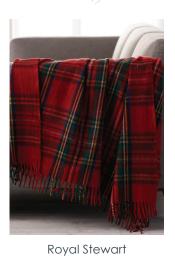

### Tartan Wool Blankets **Authentic Scottish Brands**

Edinburgh All Wool

Luxurious Edinburgh 100% Wool & Highland 75% Wool Blankets 76" x 60" with fringe.

Thomson Camel

Canadian Maple

MacKellar

Stewart Blue Muted

Natural Buchanan

Antique Buchanan

Royal Stewart

Thomson Camel

Bannockbane Silver

**Wool Pet** Blankets

COOPER & MAX

Natural wool warmth Oversized for our pet's luxury & our sofa's protection Hypoallergenic Washable Wool Blend 59" x 35"