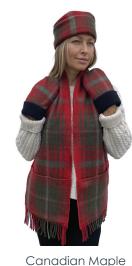

# Heritage Handcrafted Woollens

Our Heritage Handcrafted Woollens are crafted with historic tartan, herringbone & houndstooth patterns, reflecting timeless beauty & integrity.

Made with wool and lined with soft polar fleece, creating an elegant & practical winter ensemble.

#### Available Exclusively through our Trusted Retail Partners

Thomson Camel Black Watch

MacKellar

Our charming **Mittens** offer superior insulation against the cold with cozy soft lining.

Timeless sophistication, our Pillbox Hat is triple layered with wool & polar fleece for the

Crafted with warm wool and lined with plush polar fleece, for a cozy, gentle touch against your skin. The 4 handy pockets are pattern-matched for functional elegance.

Stewart Blue Muted

Bannockbane Silver