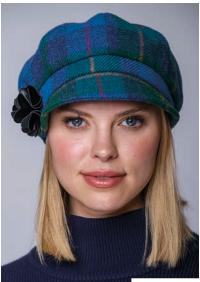

# **NEWSBOY CAPS**

Our Newsboy Cap offers a retro feel with an updated twist. The sleek and stylish shape of this cap is accented by the abstract flower detail on the side. Available in a wide variety of colours.

• Made from 100% Wool with elasticated back for comfort fit • One size fits all

Newsboy 72

Newsboy 207

Newsboy 404

Newsboy 60

#### VIEW OUR FULL RANGE OF NEWSBOY CAPS AT WWW.MUCROSWEAVERS.IE/NEWSBOY-CAPS