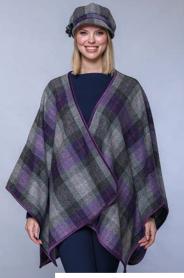

# COUNTRY CAPE & MUCROS WRAP

Our **Country Cape** is a loose fit, mid length cape and a timeless piece that's easy to wear. • Made from 100% Wool • One Size Our **Mucros Wrap** is woven from 100% wool, this wrap is stylish and versatile when the temperature drops. Trimmed with velvet • One size fits all

Country Cape & Clodagh 207

Country Cape & Clodagh 404

Country Cape & Flapper 202

Country Cape & Newsboy 737

Mucros Wrap & Flapper 223

Mucros Wrap & Flapper 574-1

Mucros Wrap & Newsboy 38

Mucros Wrap & Newsboy 97

VIEW OUR FULL RANGE OF COUNTRY CAPES & MUCROS WRAPS AT WWW.MUCROSWEAVERS.IE