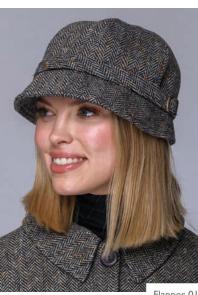

## FLAPPER HATS

Our Flapper Hats were inspired by the popular TV series Downton Abbey. Available in a variety of colours to compliment any outfit. • Made from 100% Wool with inner adjustable fit • One size fits all

Flapper 574

Flapper 97

Flapper 72