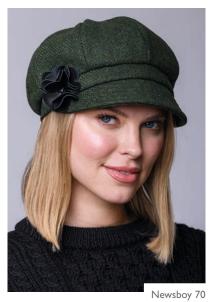

# **NEWSBOY CAPS**

Our Newsboy Cap offers a retro feel with an updated twist. The sleek and stylish shape of this cap is accented by the abstract flower detail on the side. Available in a wide variety of colours.

• Made from 100% Wool with elasticated back for comfort fit • One size fits all

Newsboy 72

Newsboy 207

Newsboy 404

Newsboy 60

#### VIEW OUR FULL RANGE OF NEWSBOY CAPS AT WWW.MUCROSWEAVERS.IE/NEWSBOY-CAPS