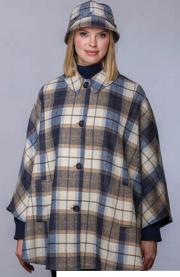

# COUNTRY CAPE & MUCROS WRAP

Our **Country Cape** is a loose fit, mid length cape and a timeless piece that's easy to wear. • Made from 100% Wool • One Size Our **Mucros Wrap** is woven from 100% wool, this wrap is stylish and versatile when the temperature drops. Trimmed with velvet • One size fits all

Country Cape & Clodagh 207

Country Cape & Clodagh 404

Country Cape & Flapper 202

Country Cape & Newsboy 737

Mucros Wrap & Flapper 223

Mucros Wrap & Flapper 574-1

Mucros Wrap & Newsboy 38

Mucros Wrap & Newsboy 97