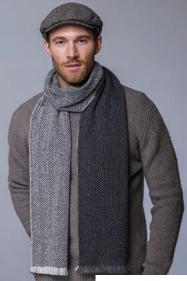

### SOFT DONEGAL SCARVES

Our **Soft Donegal Men's Tweed Scarves** are woven on Hattersley looms in classic tweed patterns. • Made from 80% Wool and 20% Viscose • Size: Length 72" x Width 12"

SD43 with Trinity 342

SD19 with Trinity 9105-9

SD26 with Trinity 01

SD17 with Patch C

SD36 with Killarney Pub Cap 34

SD8 with Killarney Pub Cap 105

SD42 with Trinity 163