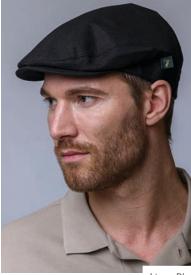

### KILLARNEY PUB CAP

The 100% Wool **Killarney Pub Cap** has a rounded back which slopes to the front peak . The crown is 8 paneled giving the cap a close fitting tailored look. The inside of the peak is finished in leather.

VIEW OUR FULL RANGE OF KILLARNEY PUB CAPS AT WWW.MUCROSWEAVERS.IE/KILLARNEY-PUB-CAP