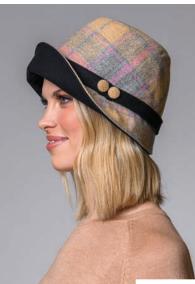

# CLODAGH HATS

Our Clodagh Hat is available in a range of colours. Worn with the brim up or down, this hat is perfect to accessorize your winter look. • One size fits all

Clodagh 321 with Skellig Scarf V73