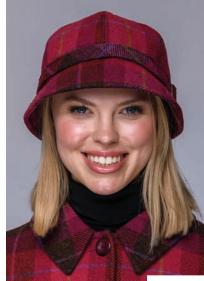

# CLODAGH HATS

Our Clodagh Hat is available in a range of colours. Worn with the brim up or down, this hat is perfect to accessorize your winter look. • One size fits all

Clodagh 321 with Skellig Scarf V73

Clodagh 574-1

Clodagh 404

Clodagh 751