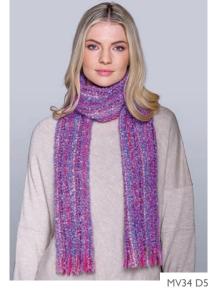

# MOHAIR VISCOSE SCARVES

Our Mohair Viscose Scarf is incredibly soft and fun to wear and is available in a wide variety of colours. • Made from 39% Mohair, 39% Viscose, 13% Wool, 9% Nylon • Size: Length 64" x Width 8.5" and 2" fringes • Care: Dry Clean only

MV31 D6

MV35 C4

VIEW OUR FULL RANGE OF MOHAIR VISCOSE SCARVES AT WWW.MUCROSWEAVERS.IE/MOHAIR-VISCOSE-SCARVES