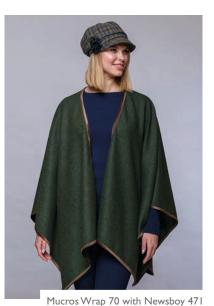

# COUNTRY CAPE & MUCROS WRAP

Our **Country Cape** is a loose fit, mid length cape and a timeless piece that's easy to wear. • Made from 100% Wool • One Size Our **Mucros Wrap** is woven from 100% wool, this wrap is stylish and versatile when the temperature drops. Trimmed with velvet • One size fits all

Country Cape & Clodagh 207

Country Cape & Clodagh 404

Country Cape & Flapper 202

Country Cape & Newsboy 737

Mucros Wrap & Flapper 223

Mucros Wrap & Flapper 574-1

Mucros Wrap & Newsboy 38

Mucros Wrap & Newsboy 97