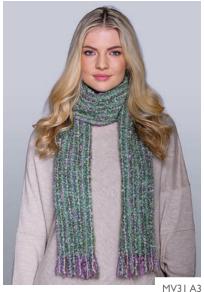

# MOHAIR VISCOSE SCARVES

Our Mohair Viscose Scarf is incredibly soft and fun to wear and is available in a wide variety of colours. • Made from 39% Mohair, 39% Viscose, 13% Wool, 9% Nylon • Size: Length 64" x Width 8.5" and 2" fringes • Care: Dry Clean only

MV31 D6

MV35 C4

VIEW OUR FULL RANGE OF MOHAIR VISCOSE SCARVES AT WWW.MUCROSWEAVERS.IE/MOHAIR-VISCOSE-SCARVES