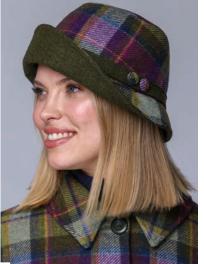

# CLODAGH HATS

Our Clodagh Hat is available in a range of colours. Worn with the brim up or down, this hat is perfect to accessorize your winter look. • One size fits all

Clodagh 321 with Skellig Scarf V73