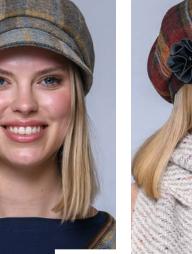

# **NEWSBOY CAPS**

Our Newsboy Cap offers a retro feel with an updated twist. The sleek and stylish shape of this cap is accented by the abstract flower detail on the side. Available in a wide variety of colours.

• Made from 100% Wool with elasticated back for comfort fit • One size fits all

Newsboy 72

Newsboy 207

Newsboy 404

Newsboy 60