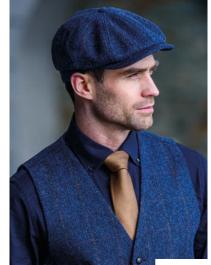

# **TRINITY CAPS**

Our 100% Wool Trinity Cap is inspired by the traditional Irish art of handcrafted woollen caps. This tweed cap is the perfect combination of style, function and craftsmanship. The Trinity style features quilted lining making it the perfect hat for cooler conditions while providing added comfort. • Available in sizes S, M, L, XL and XXL

Trinity 51

Trinity 01