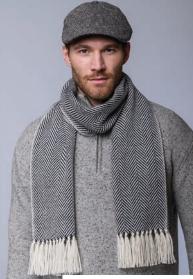

#### Our Aran Scarf is super soft and cosy.

\* Made from 90% Wool, 10% Alpaca \* Care : Dry Clean only \* Size Length 74" x width 10  $\rlap{1}{\prime}{\prime}{2}$  "