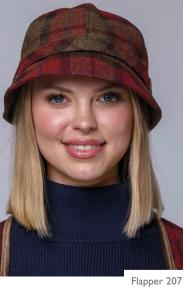

## FLAPPER HATS

Our Flapper Hats were inspired by the popular TV series Downton Abbey. Available in a variety of colours to compliment any outfit. • Made from 100% Wool with inner adjustable fit • One size fits all

Flapper 574

Flapper 97

Flapper 72