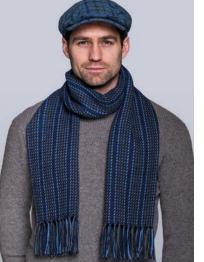

# ALPACA SCARVES

Alpaca is recognised as one of the most luxurious fabrics in the world and is also the warmest. Part of our men's range of scarves, our Alpaca Scarf is exceptionally warm, soft and long lasting. The classic design makes it easy to wear.
Made from 100% Alpaca • Length 63" x Width 12" + 4" fringes • Care: Dry Clean only

A34 with Patch B

AIO with Trinity Black

AII with Trinity Cap 163

A3 with Killarney Pub Cap 01

AI40 with Trinity 163

AI35 with Trinity Cap 92

AI36 with Kerry Cap 331

AI23 with Kerry 434-I

AII with Trinity 92

A8 with Trinity 51