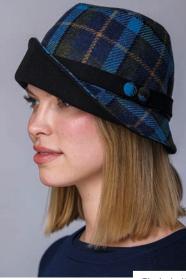

# CLODAGH HATS

Our Clodagh Hat is available in a range of colours. Worn with the brim up or down, this hat is perfect to accessorize your winter look. • One size fits all

Clodagh 321 with Skellig Scarf V73