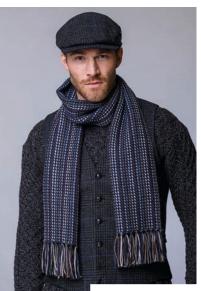

# ALPACA SCARVES

Alpaca is recognised as one of the most luxurious fabrics in the world and is also the warmest. Part of our men's range of scarves, our Alpaca Scarf is exceptionally warm, soft and long lasting. The classic design makes it easy to wear.
Made from 100% Alpaca • Length 63" x Width 12" + 4" fringes • Care: Dry Clean only

A34 with Patch B

AIO with Trinity Black

AII with Trinity Cap 163

A3 with Killarney Pub Cap 01

AI40 with Trinity 163

AI35 with Trinity Cap 92

AI36 with Kerry Cap 331

AI23 with Kerry 434-I

AII with Trinity 92

A8 with Trinity 51