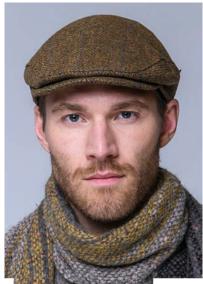

### SOFT DONEGAL SCARVES

Our **Soft Donegal Men's Tweed Scarves** are woven on Hattersley looms in classic tweed patterns. • Made from 80% Wool and 20% Viscose • Size: Length 72" x Width 12"

SD43 with Trinity 342

SD19 with Trinity 9105-9

SD26 with Trinity 01

SD17 with Patch C

SD36 with Killarney Pub Cap 34

SD8 with Killarney Pub Cap 105

SD42 with Trinity 163