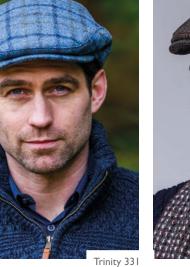

# **TRINITY CAPS**

Our 100% Wool Trinity Cap is inspired by the traditional Irish art of handcrafted woollen caps. This tweed cap is the perfect combination of style, function and craftsmanship. The Trinity style features quilted lining making it the perfect hat for cooler conditions while providing added comfort. • Available in sizes S, M, L, XL and XXL

Trinity 51

Trinity 01