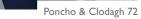

### Ponchos

Our classic style **Poncho** is made from 100% Wool and is one size fits all. It features a cowl neck and is lined with satin. It is practically elegant and lightweight making it the ideal substitute for a coat in milder weather.

Poncho 223

Poncho 402

Poncho & Flapper 404

VIEW OUR FULL RANGE OF PONCHOS AT WWW.MUCROSWEAVERS.IE/PONCHOS