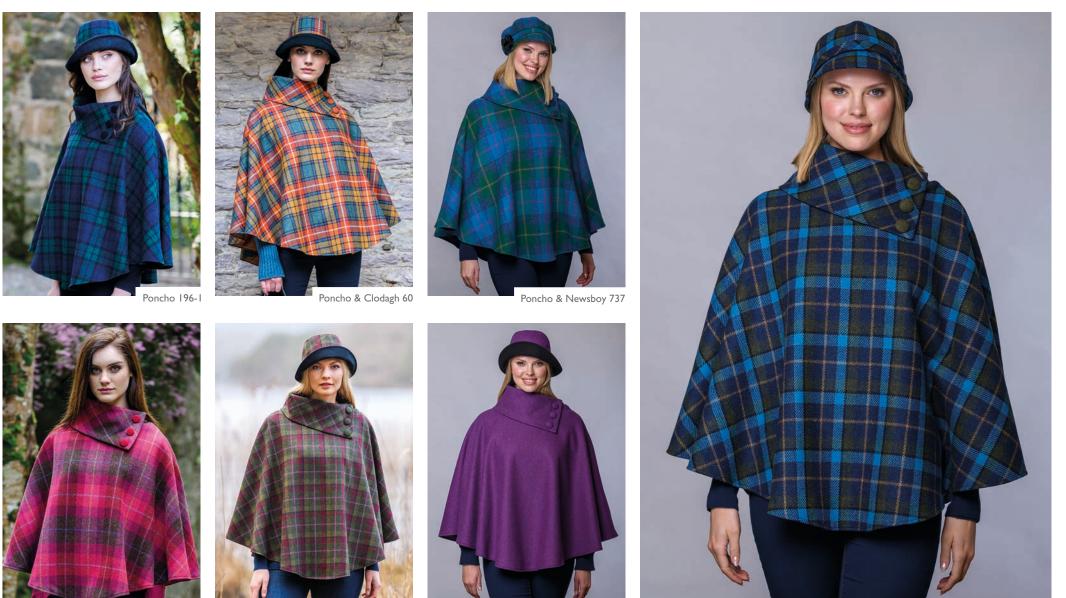

### Ponchos

Our classic style **Poncho** is made from 100% Wool and is one size fits all. It features a cowl neck and is lined with satin. It is practically elegant and lightweight making it the ideal substitute for a coat in milder weather.

Poncho 223

Poncho 402

Poncho & Flapper 404

VIEW OUR FULL RANGE OF PONCHOS AT WWW.MUCROSWEAVERS.IE/PONCHOS