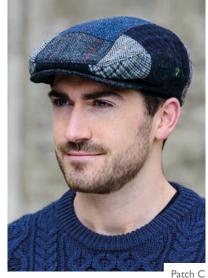

### PATCH & BASEBALL CAPS

Our beautiful 100% wool Patchwork Cap is available in four colour combinations with a quilted lining for added comfort and warmth • Available in sizes S, M, L, XL and XXL

Our beautiful 100% Wool **Baseball Cap** has a quilted lining for added comfort and warmth.

• Available in sizes S, M, L, XL and XXL

Kerry Patch 0

Baseball 34

Baseball 31

Baseball 782

VIEW OUR FULL RANGE OF CAPS AT WWW.MUCROSWEAVERS.IE/CAPS