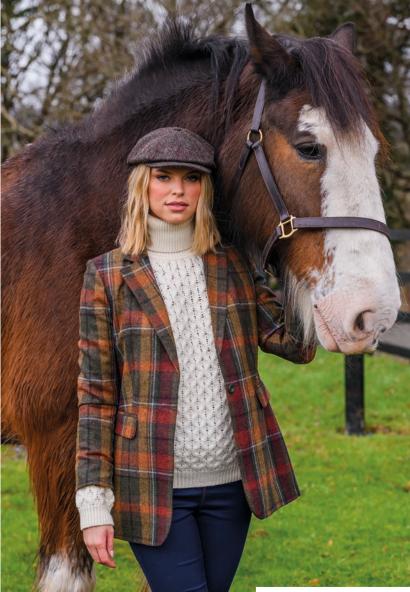

### PATCH & BASEBALL CAPS

Our beautiful 100% wool Patchwork Cap is available in four colour combinations with a quilted lining for added comfort and warmth • Available in sizes S, M, L, XL and XXL

Our beautiful 100% Wool **Baseball Cap** has a quilted lining for added comfort and warmth.

• Available in sizes S, M, L, XL and XXL











Kerry Patch 0





Baseball 34







Baseball 31

Baseball 782

VIEW OUR FULL RANGE OF CAPS AT WWW.MUCROSWEAVERS.IE/CAPS

### KILLARNEY PUB CAP

The 100% Wool **Killarney Pub Cap** has a rounded back which slopes to the front peak . The crown is 8 paneled giving the cap a close fitting tailored look. The inside of the peak is finished in leather.



VIEW OUR FULL RANGE OF KILLARNEY PUB CAPS AT WWW.MUCROSWEAVERS.IE/KILLARNEY-PUB-CAP

# LADIES BLAZERS





Blazer 202

Blazer 223

Blazer 401 with Patch Driving Cap

# COUNTRY CAPE & MUCROS WRAP

Our **Country Cape** is a loose fit, mid length cape and a timeless piece that's easy to wear. • Made from 100% Wool • One Size Our **Mucros Wrap** is woven from 100% wool, this wrap is stylish and versatile when the temperature drops. Trimmed with velvet • One size fits all



Country Cape & Clodagh 207



Country Cape & Clodagh 404



Country Cape & Flapper 202



Country Cape & Newsboy 737



Mucros Wrap & Flapper 223



Mucros Wrap & Flapper 574-1



Mucros Wrap & Newsboy 38



Mucros Wrap & Newsboy 97

VIEW OUR FULL RANGE OF COUNTRY CAPES & MUCROS WRAPS AT WWW.MUCROSWEAVERS.IE

# DUNLOE CAPE

Made from 100% wool, the extra long **Dunloe Cape** is the perfect companion for colder days. The funn