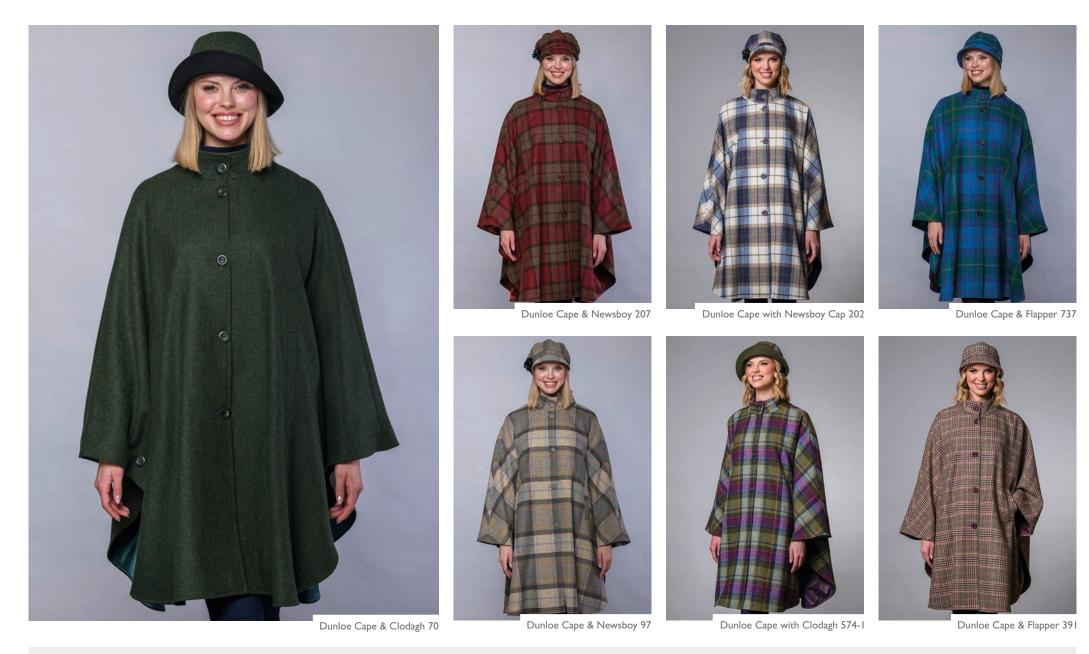

# DUNLOE CAPE

Made from 100% wool, the extra long **Dunloe Cape** is the perfect companion for colder days. The funnel neck provides extra protection from the elements. • Made from 100% wool, fully lined