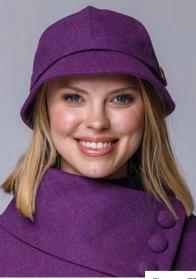

## FLAPPER HATS

Our Flapper Hats were inspired by the popular TV series Downton Abbey. Available in a variety of colours to compliment any outfit. • Made from 100% Wool with inner adjustable fit • One size fits all

Flapper 574

Flapper 97

Flapper 72