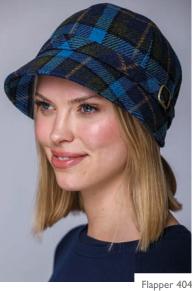

## FLAPPER HATS

Our Flapper Hats were inspired by the popular TV series Downton Abbey. Available in a variety of colours to compliment any outfit. • Made from 100% Wool with inner adjustable fit • One size fits all

Flapper 574

Flapper 97

Flapper 72