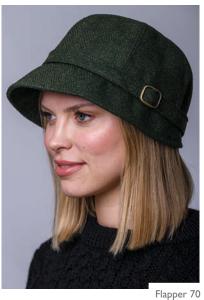

## FLAPPER HATS

Our Flapper Hats were inspired by the popular TV series Downton Abbey. Available in a variety of colours to compliment any outfit. • Made from 100% Wool with inner adjustable fit • One size fits all

Flapper 574

Flapper 97

Flapper 72