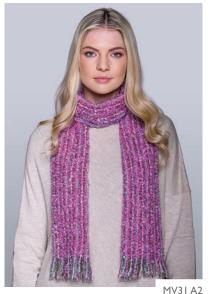

# MOHAIR VISCOSE SCARVES

Our Mohair Viscose Scarf is incredibly soft and fun to wear and is available in a wide variety of colours. • Made from 39% Mohair, 39% Viscose, 13% Wool, 9% Nylon • Size: Length 64" x Width 8.5" and 2" fringes • Care: Dry Clean only

MV31 D6

MV35 C4

VIEW OUR FULL RANGE OF MOHAIR VISCOSE SCARVES AT WWW.MUCROSWEAVERS.IE/MOHAIR-VISCOSE-SCARVES