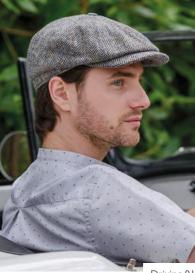

### **DRIVING & LINEN CAPS**

Our Driving Cap is a classic 8-piece cap with button on top. Made famous by the TV series Peaky Blinders, this cap is an addition to any wardrobe • Made from 100% Wool, lined with 100% Cotton • Sizes: S, M, L, XL & XXL Our **Trinity Linen Cap** is ideal for warm weather, cool and breathable.

• Made from 100% Linen • Available in sizes S, M, L, XL and XXL

Driving 01

Driving 34

Linen Natural

Linen Black

VIEW OUR FULL RANGE OF CAPS AT WWW.MUCROSWEAVERS.IE/CAPS