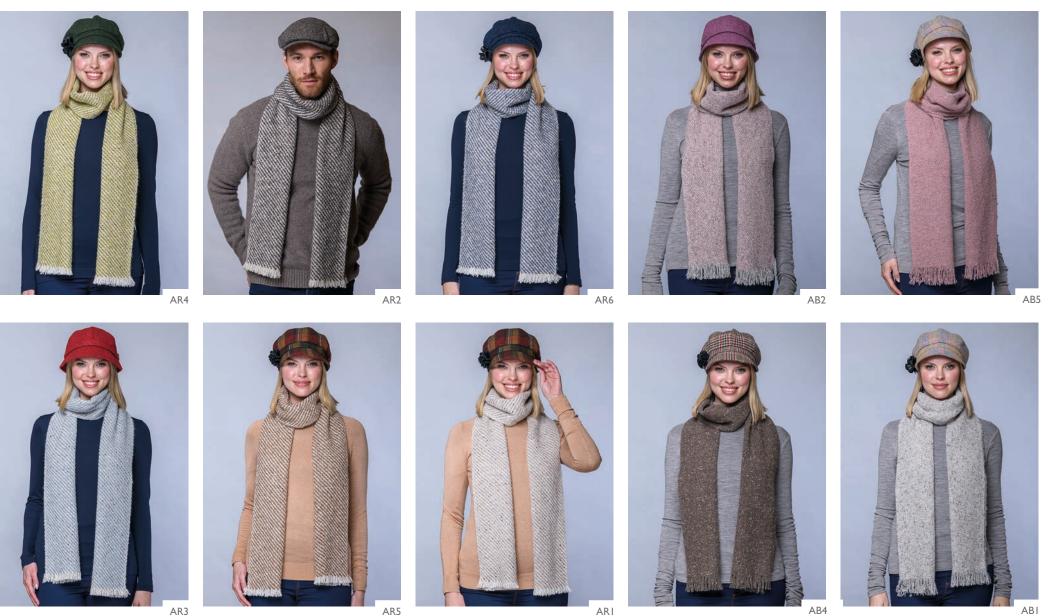

### ARAN SCARVES

#### Our Aran Scarf is super soft and cosy.

\* Made from 90% Wool, 10% Alpaca \* Care : Dry Clean only \* Size Length 74" x width 10  $\rlap{1}{\prime}{\prime}{2}$  "