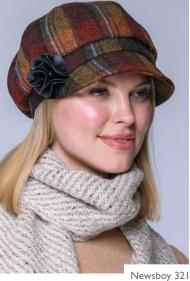

# CLODAGH HATS

Our Clodagh Hat is available in a range of colours. Worn with the brim up or down, this hat is perfect to accessorize your winter look. • One size fits all

Clodagh 321 with Skellig Scarf V73