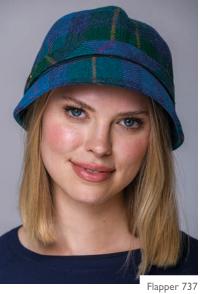

## FLAPPER HATS

Our Flapper Hats were inspired by the popular TV series Downton Abbey. Available in a variety of colours to compliment any outfit. • Made from 100% Wool with inner adjustable fit • One size fits all

Flapper 574

Flapper 97

Flapper 72

Country Cape & Clodagh 207

Country Cape & Clodagh 404

Country Cape & Flapper 202

Country Cape & Newsboy 737

Mucros Wrap & Flapper 223

Mucros Wrap & Flapper 574-1

Mucros Wrap & Newsboy 38

Mucros Wrap & Newsboy 97