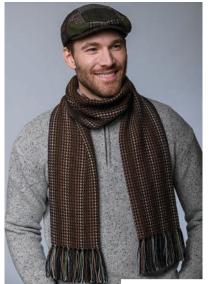

# MOHAIR VISCOSE SCARVES

Our Mohair Viscose Scarf is incredibly soft and fun to wear and is available in a wide variety of colours. • Made from 39% Mohair, 39% Viscose, 13% Wool, 9% Nylon • Size: Length 64" x Width 8.5" and 2" fringes • Care: Dry Clean only

MV31 D6

MV35 C4

VIEW OUR FULL RANGE OF MOHAIR VISCOSE SCARVES AT WWW.MUCROSWEAVERS.IE/MOHAIR-VISCOSE-SCARVES