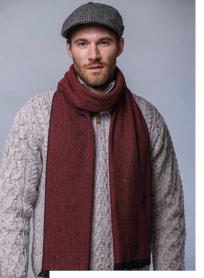

### SOFT DONEGAL SCARVES

Our **Soft Donegal Men's Tweed Scarves** are woven on Hattersley looms in classic tweed patterns. • Made from 80% Wool and 20% Viscose • Size: Length 72" x Width 12"

SD43 with Trinity 342