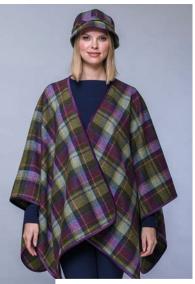

# COUNTRY CAPE & MUCROS WRAP

Our **Country Cape** is a loose fit, mid length cape and a timeless piece that's easy to wear. • Made from 100% Wool • One Size Our **Mucros Wrap** is woven from 100% wool, this wrap is stylish and versatile when the temperature drops. Trimmed with velvet • One size fits all

Country Cape & Clodagh 207

Country Cape & Clodagh 404

Country Cape & Flapper 202

Country Cape & Newsboy 737

Mucros Wrap & Flapper 223

Mucros Wrap & Flapper 574-1

Mucros Wrap & Newsboy 38

Mucros Wrap & Newsboy 97

VIEW OUR FULL RANGE OF COUNTRY CAPES & MUCROS WRAPS AT WWW.MUCROSWEAVERS.IE