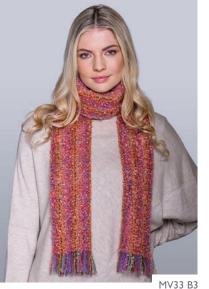

# MOHAIR VISCOSE SCARVES

Our Mohair Viscose Scarf is incredibly soft and fun to wear and is available in a wide variety of colours. • Made from 39% Mohair, 39% Viscose, 13% Wool, 9% Nylon • Size: Length 64" x Width 8.5" and 2" fringes • Care: Dry Clean only

MV31 D6

MV35 C4

VIEW OUR FULL RANGE OF MOHAIR VISCOSE SCARVES AT WWW.MUCROSWEAVERS.IE/MOHAIR-VISCOSE-SCARVES