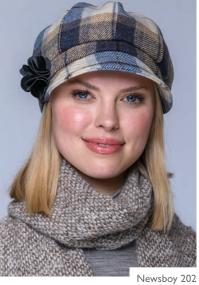

# **NEWSBOY CAPS**

Our Newsboy Cap offers a retro feel with an updated twist. The sleek and stylish shape of this cap is accented by the abstract flower detail on the side. Available in a wide variety of colours.

• Made from 100% Wool with elasticated back for comfort fit • One size fits all

Newsboy 72

Newsboy 207

Newsboy 404

Newsboy 60