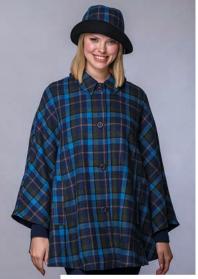

# COUNTRY CAPE & MUCROS WRAP

Our **Country Cape** is a loose fit, mid length cape and a timeless piece that's easy to wear. • Made from 100% Wool • One Size Our **Mucros Wrap** is woven from 100% wool, this wrap is stylish and versatile when the temperature drops. Trimmed with velvet • One size fits all

Country Cape & Clodagh 207

Country Cape & Clodagh 404

Country Cape & Flapper 202

Country Cape & Newsboy 737

Mucros Wrap & Flapper 223

Mucros Wrap & Flapper 574-1

Mucros Wrap & Newsboy 38

Mucros Wrap & Newsboy 97