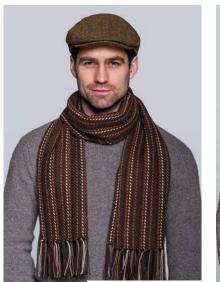

### SOFT DONEGAL SCARVES

Our **Soft Donegal Men's Tweed Scarves** are woven on Hattersley looms in classic tweed patterns. • Made from 80% Wool and 20% Viscose • Size: Length 72" x Width 12"

SD43 with Trinity 342

SD19 with Trinity 9105-9

SD26 with Trinity 01

SD17 with Patch C

SD36 with Killarney Pub Cap 34

SD8 with Killarney Pub Cap 105

SD42 with Trinity 163