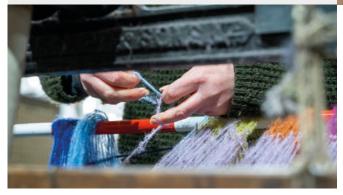

#### THE CRAFT

We weave scarves using only the finest quality yarns on Hattersley looms that are almost 200 years old. Because all our scarves are individually woven they have a selvedge on each side ensuring they will last and its gives each scarf its quality finish.