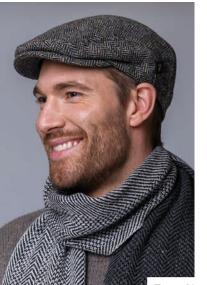

### SOFT DONEGAL SCARVES

Our **Soft Donegal Men's Tweed Scarves** are woven on Hattersley looms in classic tweed patterns. • Made from 80% Wool and 20% Viscose • Size: Length 72" x Width 12"

SD43 with Trinity 342

SD19 with Trinity 9105-9

SD26 with Trinity 01

SD17 with Patch C

SD36 with Killarney Pub Cap 34

SD8 with Killarney Pub Cap 105

SD42 with Trinity 163