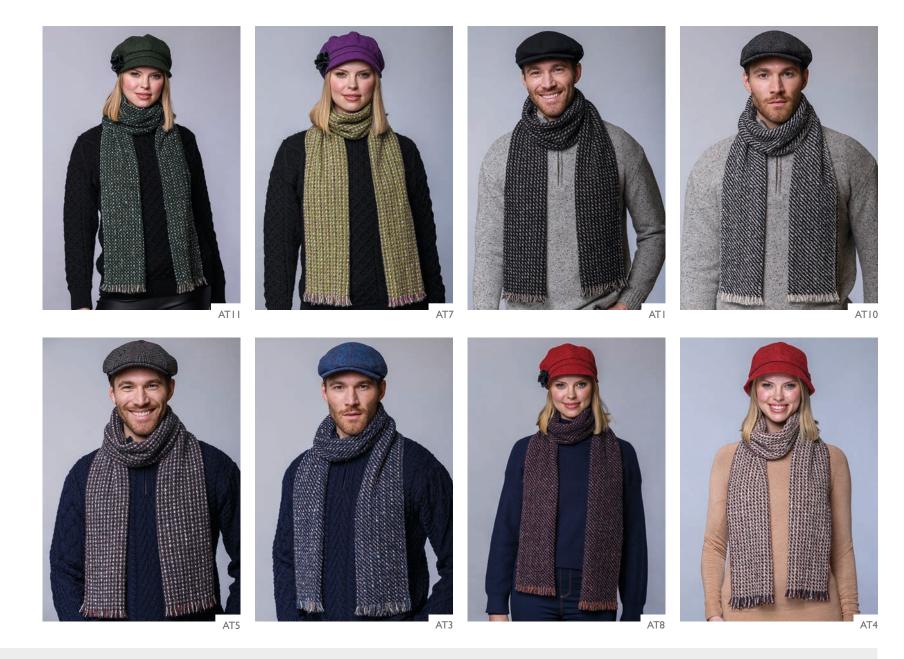

### ATLANTIC SCARVES

Our **Atlantic Scarf** is inspired by the many colours of the Atlantic ocean and it's coastline. • Made from 90% Wool, 10% Polyamide • Care : Dry Clean only • Size 75" x 11"

VIEW OUR FULL RANGE OF ATLANTIC SCARVES AT WWW.MUCROSWEAVERS.IE/ATLANTIC-SCARVES