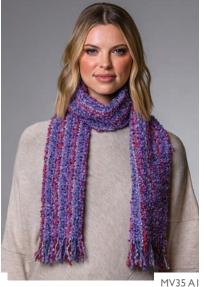

# MOHAIR VISCOSE SCARVES

Our Mohair Viscose Scarf is incredibly soft and fun to wear and is available in a wide variety of colours. • Made from 39% Mohair, 39% Viscose, 13% Wool, 9% Nylon • Size: Length 64" x Width 8.5" and 2" fringes • Care: Dry Clean only

MV31 D6

MV35 C4

VIEW OUR FULL RANGE OF MOHAIR VISCOSE SCARVES AT WWW.MUCROSWEAVERS.IE/MOHAIR-VISCOSE-SCARVES