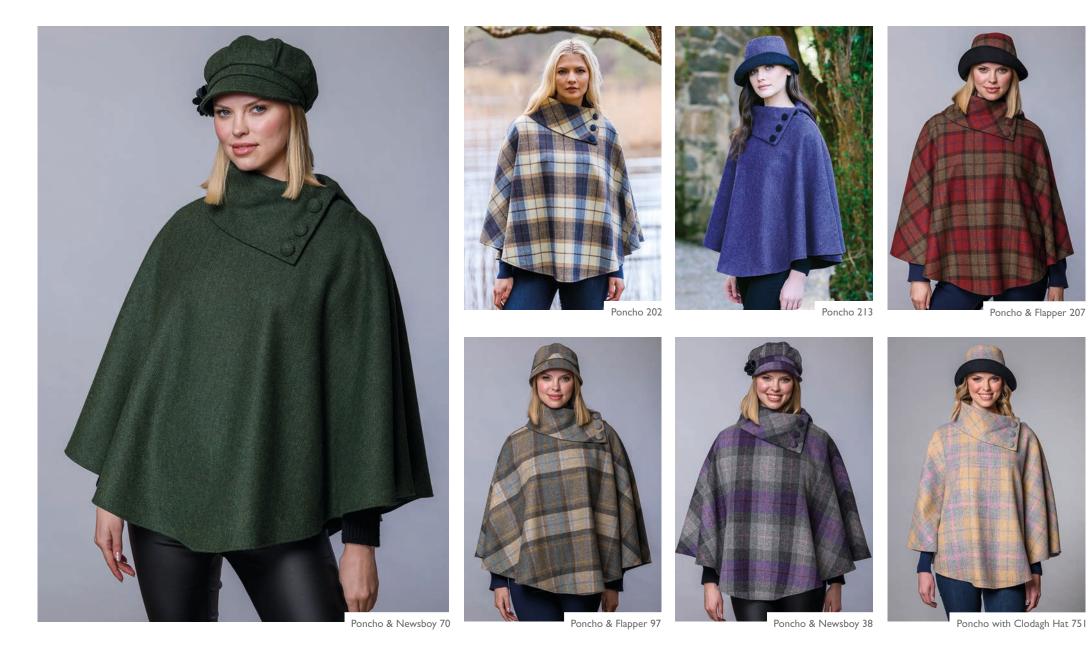

### Ponchos

Our classic style **Poncho** is made from 100% Wool and is one size fits all. It features a cowl neck and is lined with satin. It is practically elegant and lightweight making it the ideal substitute for a coat in milder weather.

Poncho 223

Poncho 402

Poncho & Flapper 404

VIEW OUR FULL RANGE OF PONCHOS AT WWW.MUCROSWEAVERS.IE/PONCHOS