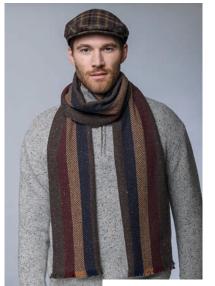

### SOFT DONEGAL SCARVES

Our **Soft Donegal Men's Tweed Scarves** are woven on Hattersley looms in classic tweed patterns. • Made from 80% Wool and 20% Viscose • Size: Length 72" x Width 12"

SD43 with Trinity 342

SD19 with Trinity 9105-9

SD26 with Trinity 01

SD17 with Patch C

SD36 with Killarney Pub Cap 34

SD8 with Killarney Pub Cap 105

SD42 with Trinity 163