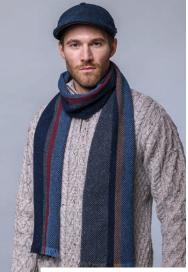

### ATLANTIC SCARVES

Our **Atlantic Scarf** is inspired by the many colours of the Atlantic ocean and it's coastline. • Made from 90% Wool, 10% Polyamide • Care : Dry Clean only • Size 75" x 11"

VIEW OUR FULL RANGE OF ATLANTIC SCARVES AT WWW.MUCROSWEAVERS.IE/ATLANTIC-SCARVES