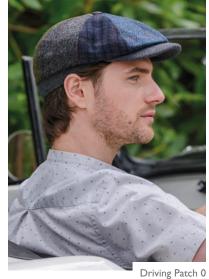

### PATCH & BASEBALL CAPS

Our beautiful 100% wool Patchwork Cap is available in four colour combinations with a quilted lining for added comfort and warmth • Available in sizes S, M, L, XL and XXL

Our beautiful 100% Wool **Baseball Cap** has a quilted lining for added comfort and warmth.

• Available in sizes S, M, L, XL and XXL

Kerry Patch 0

Baseball 34

Baseball 31

Baseball 782

VIEW OUR FULL RANGE OF CAPS AT WWW.MUCROSWEAVERS.IE/CAPS