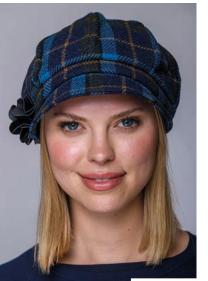

# **NEWSBOY CAPS**

Our Newsboy Cap offers a retro feel with an updated twist. The sleek and stylish shape of this cap is accented by the abstract flower detail on the side. Available in a wide variety of colours.

• Made from 100% Wool with elasticated back for comfort fit • One size fits all

Newsboy 72

Newsboy 207

Newsboy 404

Newsboy 60

#### VIEW OUR FULL RANGE OF NEWSBOY CAPS AT WWW.MUCROSWEAVERS.IE/NEWSBOY-CAPS