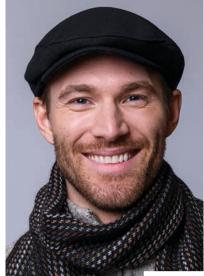

### KILLARNEY PUB CAP

The 100% Wool **Killarney Pub Cap** has a rounded back which slopes to the front peak . The crown is 8 paneled giving the cap a close fitting tailored look. The inside of the peak is finished in leather.

VIEW OUR FULL RANGE OF KILLARNEY PUB CAPS AT WWW.MUCROSWEAVERS.IE/KILLARNEY-PUB-CAP