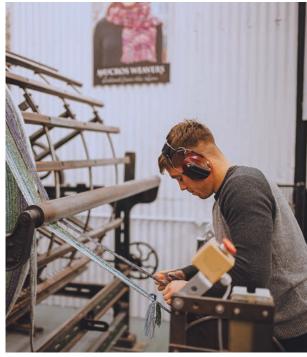

#### **INSPIRED BY THE LOCATION**

Mucros Weavers are located at Muckross House, which is the focal point for visitors to Killarney National Park.

The magnificent scenery and nature of Killarney National Park with its distinctive combination of mountains, lakes, woods and waterfalls under ever changing skies, provide inspiration to our Master Weaver John Cahill, who designs and weaves the products we produce. John started as an apprentice Weaver at Muckross in 1976.

#### THE CRAFT

We weave scarves using only the finest quality yarns on Hattersley looms that are almost 200 years old. Because all our scarves are individually woven they have a selvedge on each side ensuring they will last and its gives each scarf its quality finish.