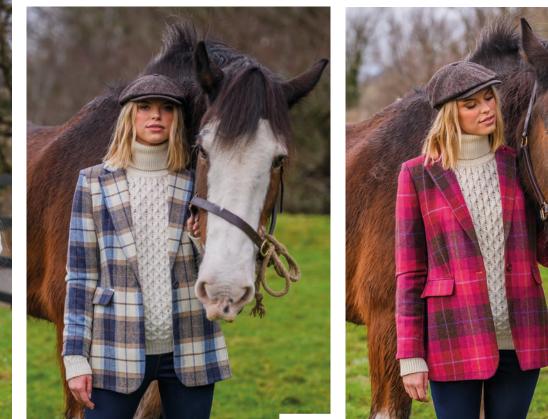

# PATCH & BASEBALL CAPS

Our beautiful 100% wool Patchwork Cap is available in four colour combinations with a quilted lining for added comfort and warmth • Available in sizes S, M, L, XL and XXL

Our beautiful 100% Wool **Baseball Cap** has a quilted lining for added comfort and warmth.

• Available in sizes S, M, L, XL and XXL











Kerry Patch 0





Baseball 34







Baseball 31

Baseball 782

VIEW OUR FULL RANGE OF CAPS AT WWW.MUCROSWEAVERS.IE/CAPS

### KILLARNEY PUB CAP

The 100% Wool **Killarney Pub Cap** has a rounded back which slopes to the front peak . The crown is 8 paneled giving the cap a close fitting tailored look. The inside of the peak is finished in leather.



VIEW OUR FULL RANGE OF KILLARNEY PUB CAPS AT WWW.MUCROSWEAVERS.IE/KILLARNEY-PUB-CAP

# LADIES BLAZERS





Blazer 202

Blazer 223

Blazer 401 with Patch Driving Cap

# COUNTRY CAPE & MUCROS WRAP

Our **Country Cape** is a loose fit, mid length cape and a timeless piece that's easy to wear. • Made from 100% Wool • One Size Our **Mucros Wrap** is woven from 100% wool, this wrap is stylish and versatile when the temperature drops. Trimmed with velvet • One size fits all



Country Cape & Clodagh 207



Country Cape & Clodagh 404



Country Cape & Flapper 202



Country Cape & Newsboy 737



Mucros Wrap & Flapper 223



Mucros Wrap & Flapper 574-1



Mucros Wrap & Newsboy 38



Mucros Wrap & Newsboy 97

VIEW OUR FULL RANGE OF COUNTRY CAPES & MUCROS WRAPS AT WWW.MUCROSWEAVERS.IE

# DUNLOE CAPE

Made from 100% wool, the extra long **Dunloe Cape** is the perfect companion for colder days. The funnel