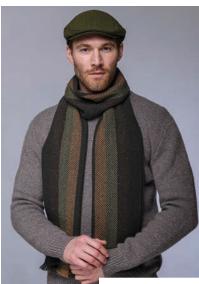

### ATLANTIC SCARVES

Our **Atlantic Scarf** is inspired by the many colours of the Atlantic ocean and it's coastline. • Made from 90% Wool, 10% Polyamide • Care : Dry Clean only • Size 75" x 11"

VIEW OUR FULL RANGE OF ATLANTIC SCARVES AT WWW.MUCROSWEAVERS.IE/ATLANTIC-SCARVES