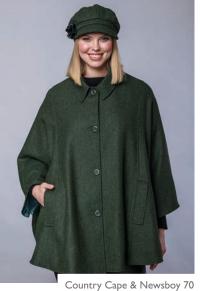

# COUNTRY CAPE & MUCROS WRAP

Our **Country Cape** is a loose fit, mid length cape and a timeless piece that's easy to wear. • Made from 100% Wool • One Size Our **Mucros Wrap** is woven from 100% wool, this wrap is stylish and versatile when the temperature drops. Trimmed with velvet • One size fits all

Country Cape & Clodagh 207

Country Cape & Clodagh 404

Country Cape & Flapper 202

Country Cape & Newsboy 737

Mucros Wrap & Flapper 223

Mucros Wrap & Flapper 574-1

Mucros Wrap & Newsboy 38

Mucros Wrap & Newsboy 97

VIEW OUR FULL RANGE OF COUNTRY CAPES & MUCROS WRAPS AT WWW.MUCROSWEAVERS.IE