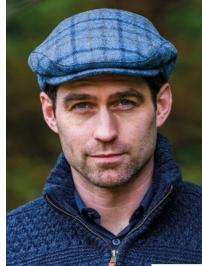

# **TRINITY CAPS**

Our 100% Wool Trinity Cap is inspired by the traditional Irish art of handcrafted woollen caps. This tweed cap is the perfect combination of style, function and craftsmanship. The Trinity style features quilted lining making it the perfect hat for cooler conditions while providing added comfort. • Available in sizes S, M, L, XL and XXL

Trinity 51

Trinity 01