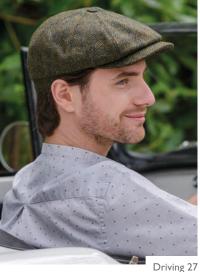

### **DRIVING & LINEN CAPS**

Our Driving Cap is a classic 8-piece cap with button on top. Made famous by the TV series Peaky Blinders, this cap is an addition to any wardrobe • Made from 100% Wool, lined with 100% Cotton • Sizes: S, M, L, XL & XXL Our **Trinity Linen Cap** is ideal for warm weather, cool and breathable.

• Made from 100% Linen • Available in sizes S, M, L, XL and XXL

Driving 01

Driving 34

Linen Natural

Linen Black

VIEW OUR FULL RANGE OF CAPS AT WWW.MUCROSWEAVERS.IE/CAPS