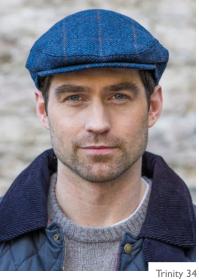

# **TRINITY CAPS**

Our 100% Wool Trinity Cap is inspired by the traditional Irish art of handcrafted woollen caps. This tweed cap is the perfect combination of style, function and craftsmanship. The Trinity style features quilted lining making it the perfect hat for cooler conditions while providing added comfort. • Available in sizes S, M, L, XL and XXL

Trinity 51

Trinity 01