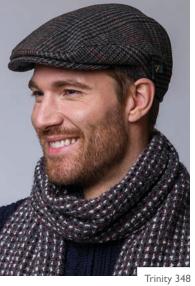

### SOFT DONEGAL SCARVES

Our **Soft Donegal Men's Tweed Scarves** are woven on Hattersley looms in classic tweed patterns. • Made from 80% Wool and 20% Viscose • Size: Length 72" x Width 12"

SD43 with Trinity 342

SD19 with Trinity 9105-9

SD26 with Trinity 01

SD17 with Patch C

SD36 with Killarney Pub Cap 34

SD8 with Killarney Pub Cap 105

SD42 with Trinity 163