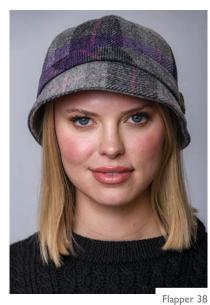

## FLAPPER HATS

Our Flapper Hats were inspired by the popular TV series Downton Abbey. Available in a variety of colours to compliment any outfit. • Made from 100% Wool with inner adjustable fit • One size fits all

Flapper 574

Flapper 97

Flapper 72