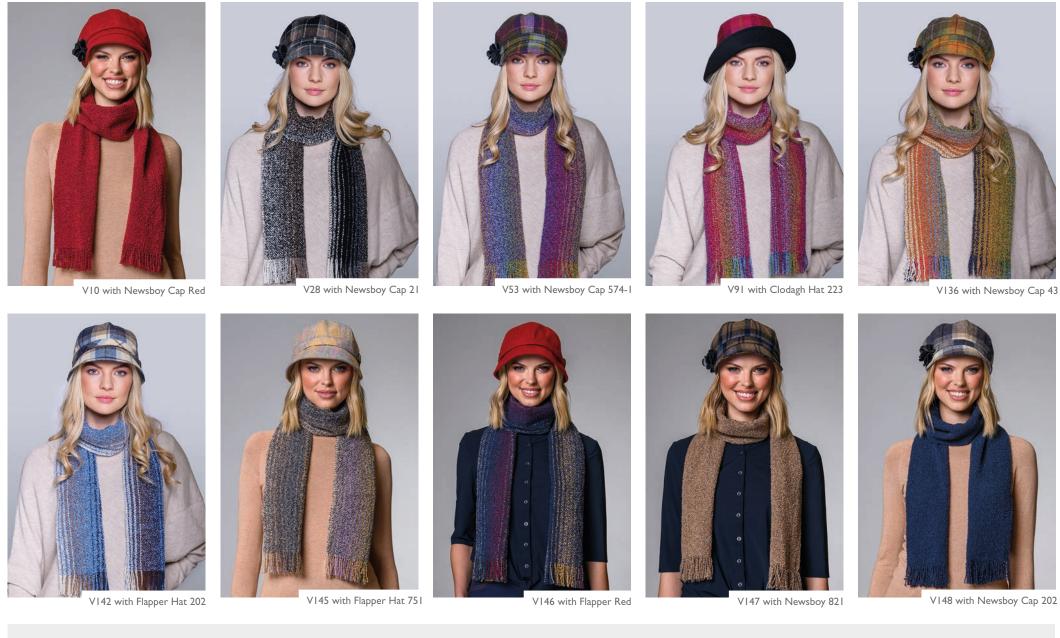

### ATLANTIC SCARVES

Our **Atlantic Scarf** is inspired by the many colours of the Atlantic ocean and it's coastline. • Made from 90% Wool, 10% Polyamide • Care : Dry Clean only • Size 75" x 11"

VIEW OUR FULL RANGE OF ATLANTIC SCARVES AT WWW.MUCROSWEAVERS.IE/ATLANTIC-SCARVES