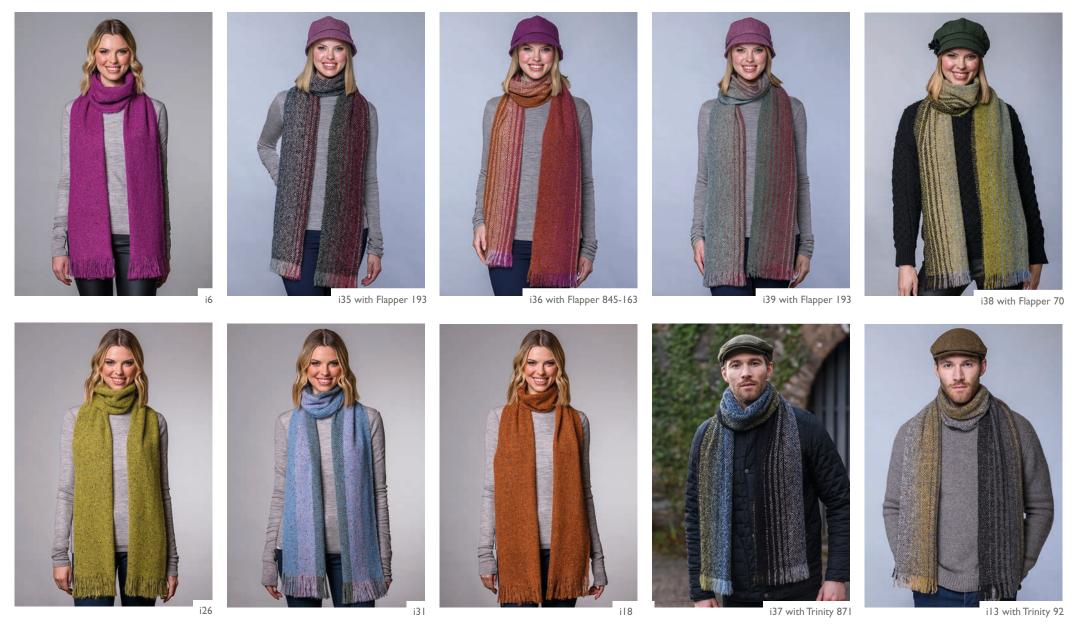

### ATLANTIC SCARVES

Our **Atlantic Scarf** is inspired by the many colours of the Atlantic ocean and it's coastline. • Made from 90% Wool, 10% Polyamide • Care : Dry Clean only • Size 75" x 11"

VIEW OUR FULL RANGE OF ATLANTIC SCARVES AT WWW.MUCROSWEAVERS.IE/ATLANTIC-SCARVES