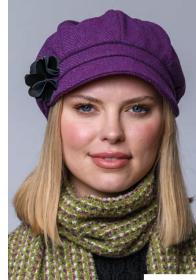

# **NEWSBOY CAPS**

Our Newsboy Cap offers a retro feel with an updated twist. The sleek and stylish shape of this cap is accented by the abstract flower detail on the side. Available in a wide variety of colours.

• Made from 100% Wool with elasticated back for comfort fit • One size fits all

Newsboy 72

Newsboy 207

Newsboy 404

Newsboy 60

#### VIEW OUR FULL RANGE OF NEWSBOY CAPS AT WWW.MUCROSWEAVERS.IE/NEWSBOY-CAPS