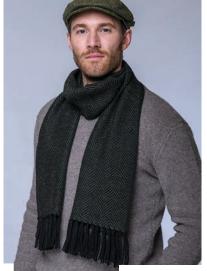

### SOFT DONEGAL SCARVES

Our **Soft Donegal Men's Tweed Scarves** are woven on Hattersley looms in classic tweed patterns. • Made from 80% Wool and 20% Viscose • Size: Length 72" x Width 12"

SD43 with Trinity 342

# ALPACA SCARVES

Alpaca is recognised as one of the most luxurious fabrics in the world and is also the warmest. Part of our men's range of scarves, our Alpaca Scarf is exceptionally warm, soft and long lasting. The classic design makes it easy to wear.
Made from 100% Alpaca • Length 63" x Width 12" + 4" fringes • Care: Dry Clean only