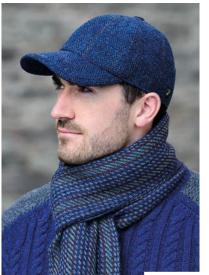

### PATCH & BASEBALL CAPS

Our beautiful 100% wool Patchwork Cap is available in four colour combinations with a quilted lining for added comfort and warmth • Available in sizes S, M, L, XL and XXL

Our beautiful 100% Wool **Baseball Cap** has a quilted lining for added comfort and warmth.

• Available in sizes S, M, L, XL and XXL

Kerry Patch 0

Baseball 34

Baseball 31

Baseball 782

VIEW OUR FULL RANGE OF CAPS AT WWW.MUCROSWEAVERS.IE/CAPS