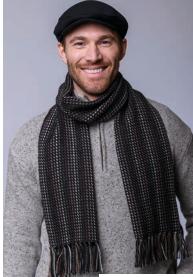

### SOFT DONEGAL SCARVES

Our **Soft Donegal Men's Tweed Scarves** are woven on Hattersley looms in classic tweed patterns. • Made from 80% Wool and 20% Viscose • Size: Length 72" x Width 12"

SD43 with Trinity 342

SD19 with Trinity 9105-9

SD26 with Trinity 01

SD17 with Patch C

SD36 with Killarney Pub Cap 34

SD8 with Killarney Pub Cap 105

SD42 with Trinity 163