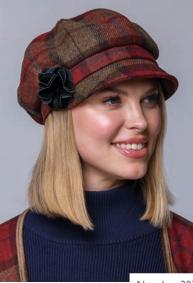

# **NEWSBOY CAPS**

Our Newsboy Cap offers a retro feel with an updated twist. The sleek and stylish shape of this cap is accented by the abstract flower detail on the side. Available in a wide variety of colours.

• Made from 100% Wool with elasticated back for comfort fit • One size fits all

Newsboy 72

Newsboy 207

Newsboy 404

Newsboy 60

#### VIEW OUR FULL RANGE OF NEWSBOY CAPS AT WWW.MUCROSWEAVERS.IE/NEWSBOY-CAPS