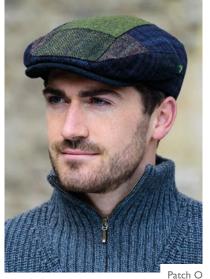

### PATCH & BASEBALL CAPS

Our beautiful 100% wool Patchwork Cap is available in four colour combinations with a quilted lining for added comfort and warmth • Available in sizes S, M, L, XL and XXL

Our beautiful 100% Wool **Baseball Cap** has a quilted lining for added comfort and warmth.

• Available in sizes S, M, L, XL and XXL

Kerry Patch 0

Baseball 34

Baseball 31

Baseball 782

VIEW OUR FULL RANGE OF CAPS AT WWW.MUCROSWEAVERS.IE/CAPS