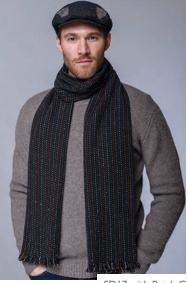

### SOFT DONEGAL SCARVES

Our **Soft Donegal Men's Tweed Scarves** are woven on Hattersley looms in classic tweed patterns. • Made from 80% Wool and 20% Viscose • Size: Length 72" x Width 12"

SD43 with Trinity 342

SD19 with Trinity 9105-9

SD26 with Trinity 01

SD17 with Patch C

SD36 with Killarney Pub Cap 34

SD8 with Killarney Pub Cap 105

SD42 with Trinity 163