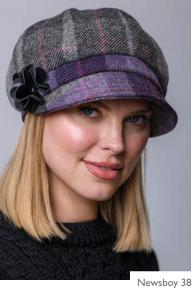

# **NEWSBOY CAPS**

Our Newsboy Cap offers a retro feel with an updated twist. The sleek and stylish shape of this cap is accented by the abstract flower detail on the side. Available in a wide variety of colours.

• Made from 100% Wool with elasticated back for comfort fit • One size fits all

Newsboy 72

Newsboy 207

Newsboy 404

Newsboy 60

#### VIEW OUR FULL RANGE OF NEWSBOY CAPS AT WWW.MUCROSWEAVERS.IE/NEWSBOY-CAPS

Country Cape & Clodagh 207

Country Cape & Clodagh 404

Country Cape & Flapper 202

Country Cape & Newsboy 737

Mucros Wrap & Flapper 223

Mucros Wrap & Flapper 574-1

Mucros Wrap & Newsboy 38

Mucros Wrap & Newsboy 97