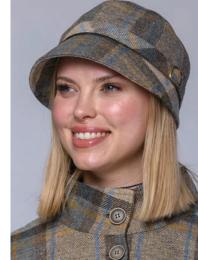

## FLAPPER HATS

Our Flapper Hats were inspired by the popular TV series Downton Abbey. Available in a variety of colours to compliment any outfit. • Made from 100% Wool with inner adjustable fit • One size fits all

Flapper 574

Flapper 97

Flapper 72