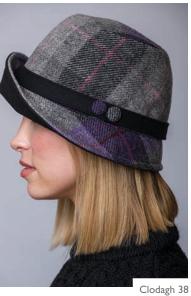

# CLODAGH HATS

Our Clodagh Hat is available in a range of colours. Worn with the brim up or down, this hat is perfect to accessorize your winter look. • One size fits all

Clodagh 321 with Skellig Scarf V73

Country Cape & Clodagh 207

Country Cape & Clodagh 404

Country Cape & Flapper 202

Country Cape & Newsboy 737

Mucros Wrap & Flapper 223

Mucros Wrap & Flapper 574-1

Mucros Wrap & Newsboy 38

Mucros Wrap & Newsboy 97