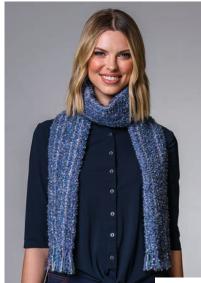

# MOHAIR VISCOSE SCARVES

Our Mohair Viscose Scarf is incredibly soft and fun to wear and is available in a wide variety of colours. • Made from 39% Mohair, 39% Viscose, 13% Wool, 9% Nylon • Size: Length 64" x Width 8.5" and 2" fringes • Care: Dry Clean only

MV31 D6

MV35 C4

VIEW OUR FULL RANGE OF MOHAIR VISCOSE SCARVES AT WWW.MUCROSWEAVERS.IE/MOHAIR-VISCOSE-SCARVES