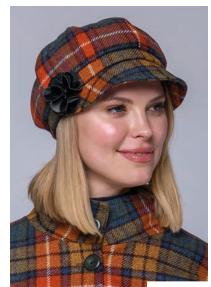

## FLAPPER HATS

Our Flapper Hats were inspired by the popular TV series Downton Abbey. Available in a variety of colours to compliment any outfit. • Made from 100% Wool with inner adjustable fit • One size fits all

Flapper 574

Flapper 97

Flapper 72