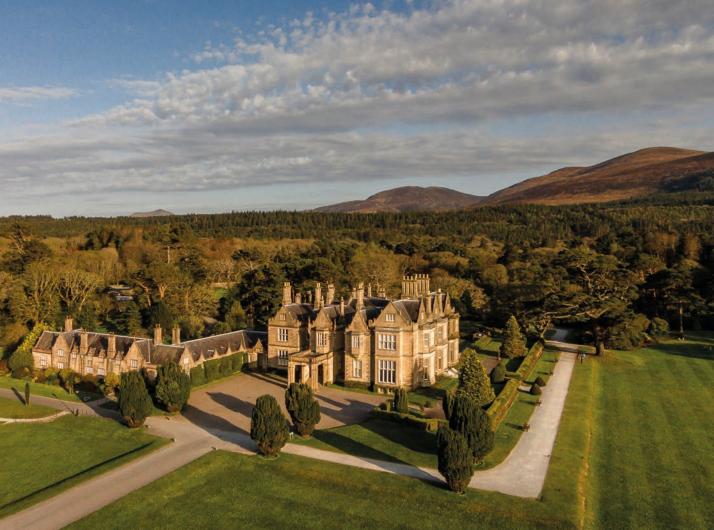

#### **INSPIRED BY THE LOCATION**

Mucros Weavers are located at Muckross House, which is the focal point for visitors to Killarney National Park.

The magnificent scenery and nature of Killarney National Park with its distinctive combination of mountains, lakes, woods and waterfalls under ever changing skies, provide inspiration to our Master Weaver John Cahill, who designs and weaves the products we produce. John started as an apprentice Weaver at Muckross in 1976.