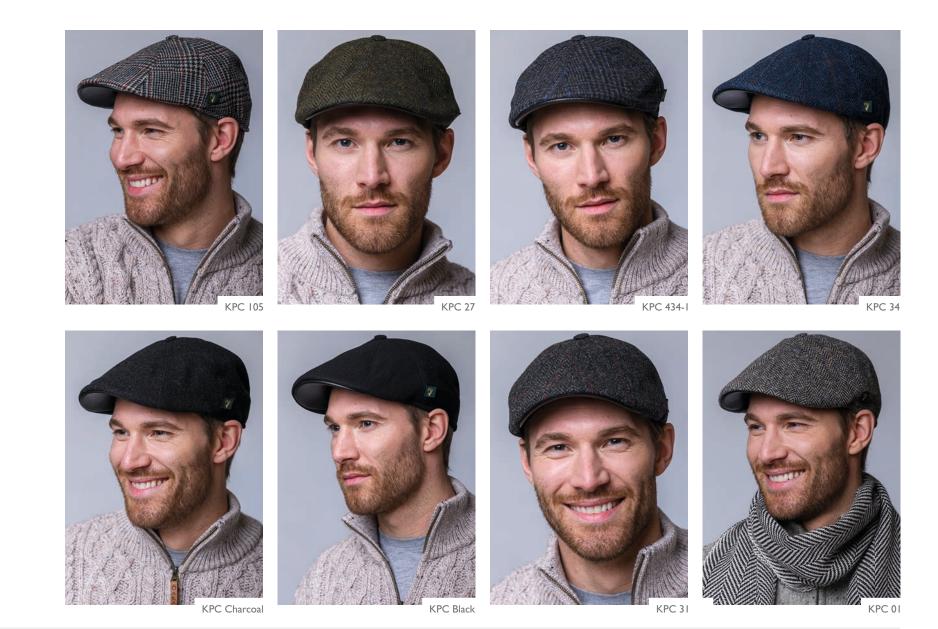

### KILLARNEY PUB CAP

The 100% Wool **Killarney Pub Cap** has a rounded back which slopes to the front peak . The crown is 8 paneled giving the cap a close fitting tailored look. The inside of the peak is finished in leather.

VIEW OUR FULL RANGE OF KILLARNEY PUB CAPS AT WWW.MUCROSWEAVERS.IE/KILLARNEY-PUB-CAP