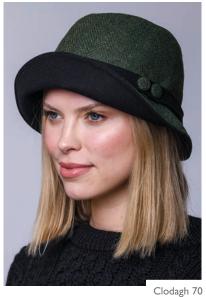

# CLODAGH HATS

Our Clodagh Hat is available in a range of colours. Worn with the brim up or down, this hat is perfect to accessorize your winter look. • One size fits all

Clodagh 321 with Skellig Scarf V73

Clodagh 574-1

Clodagh 404

Clodagh 751