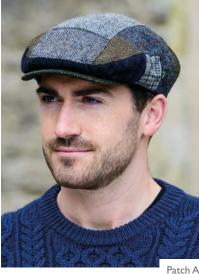

### PATCH & BASEBALL CAPS

Our beautiful 100% wool Patchwork Cap is available in four colour combinations with a quilted lining for added comfort and warmth • Available in sizes S, M, L, XL and XXL

Our beautiful 100% Wool **Baseball Cap** has a quilted lining for added comfort and warmth.

• Available in sizes S, M, L, XL and XXL

Kerry Patch 0

Baseball 34

Baseball 31

Baseball 782

VIEW OUR FULL RANGE OF CAPS AT WWW.MUCROSWEAVERS.IE/CAPS