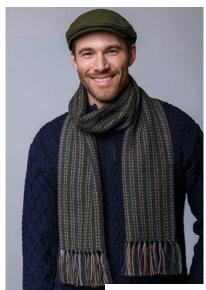

### SOFT DONEGAL SCARVES

Our **Soft Donegal Men's Tweed Scarves** are woven on Hattersley looms in classic tweed patterns. • Made from 80% Wool and 20% Viscose • Size: Length 72" x Width 12"

SD43 with Trinity 342

SD19 with Trinity 9105-9

SD26 with Trinity 01

SD17 with Patch C

SD36 with Killarney Pub Cap 34

SD8 with Killarney Pub Cap 105

SD42 with Trinity 163