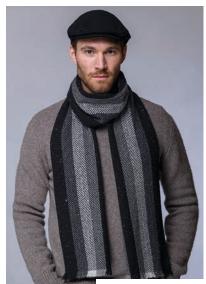

### SOFT DONEGAL SCARVES

Our **Soft Donegal Men's Tweed Scarves** are woven on Hattersley looms in classic tweed patterns. • Made from 80% Wool and 20% Viscose • Size: Length 72" x Width 12"

SD43 with Trinity 342