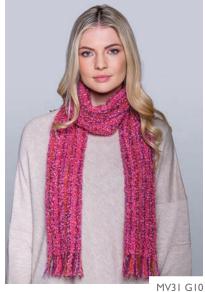

# MOHAIR VISCOSE SCARVES

Our Mohair Viscose Scarf is incredibly soft and fun to wear and is available in a wide variety of colours. • Made from 39% Mohair, 39% Viscose, 13% Wool, 9% Nylon • Size: Length 64" x Width 8.5" and 2" fringes • Care: Dry Clean only

MV31 D6

MV35 C4

VIEW OUR FULL RANGE OF MOHAIR VISCOSE SCARVES AT WWW.MUCROSWEAVERS.IE/MOHAIR-VISCOSE-SCARVES