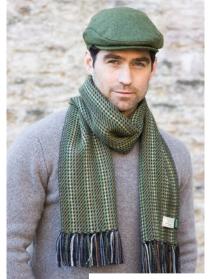

# ALPACA SCARVES

Alpaca is recognised as one of the most luxurious fabrics in the world and is also the warmest. Part of our men's range of scarves, our Alpaca Scarf is exceptionally warm, soft and long lasting. The classic design makes it easy to wear.
Made from 100% Alpaca • Length 63" x Width 12" + 4" fringes • Care: Dry Clean only

A34 with Patch B

AIO with Trinity Black

AII with Trinity Cap 163

A3 with Killarney Pub Cap 01

AI40 with Trinity 163

AI35 with Trinity Cap 92

AI36 with Kerry Cap 331

AI23 with Kerry 434-I