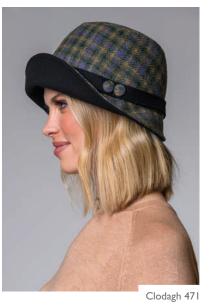

# CLODAGH HATS

Our Clodagh Hat is available in a range of colours. Worn with the brim up or down, this hat is perfect to accessorize your winter look. • One size fits all

Clodagh 321 with Skellig Scarf V73