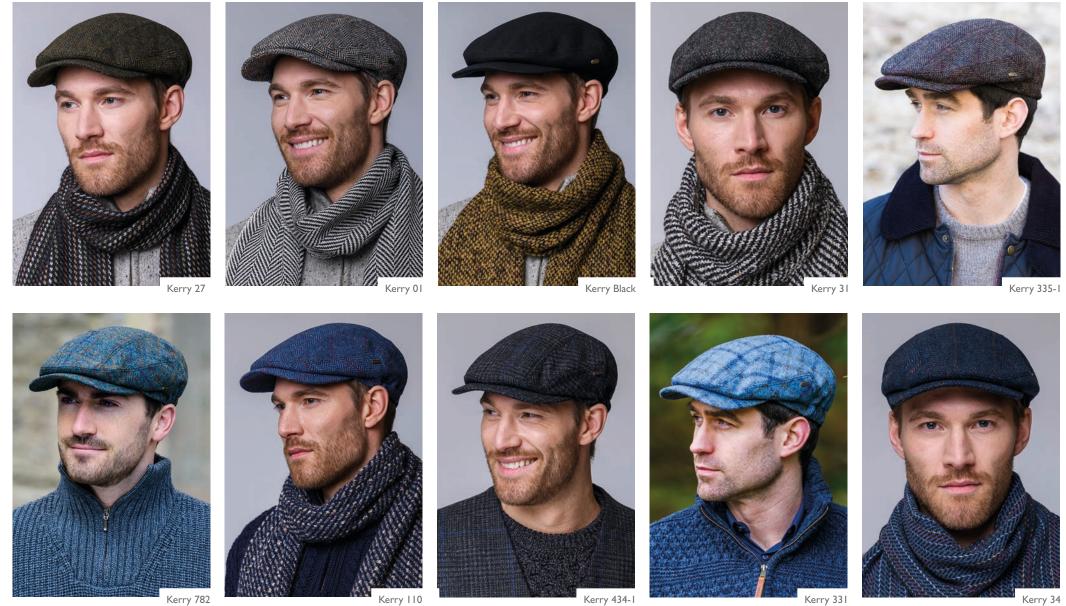

### KERRY CAPS

Our Kerry Cap was inspired by the traditional Irish pub cap. This is a quality cap that's easy to wear. Made from 100% Wool and featuring a padded interior lining and elasticated sides for easy sizing • Available in sizes S, M, L, XL and XXL

Kerry 782

Kerry 331