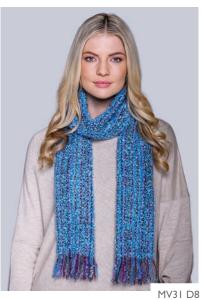

# MOHAIR VISCOSE SCARVES

Our Mohair Viscose Scarf is incredibly soft and fun to wear and is available in a wide variety of colours. • Made from 39% Mohair, 39% Viscose, 13% Wool, 9% Nylon • Size: Length 64" x Width 8.5" and 2" fringes • Care: Dry Clean only

MV31 D6

MV35 C4

VIEW OUR FULL RANGE OF MOHAIR VISCOSE SCARVES AT WWW.MUCROSWEAVERS.IE/MOHAIR-VISCOSE-SCARVES