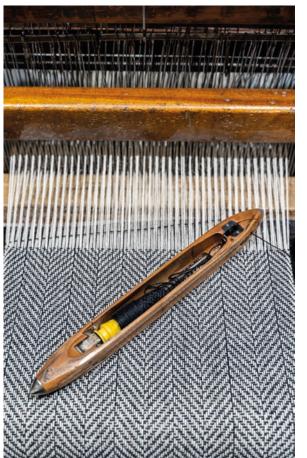

#### THE CRAFT

We weave scarves using only the finest quality yarns on Hattersley looms that are almost 200 years old. Because all our scarves are individually woven they have a selvedge on each side ensuring they will last and its gives each scarf its quality finish.