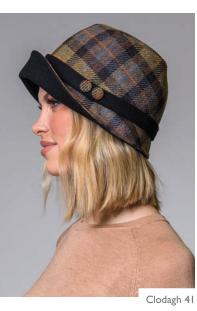

# CLODAGH HATS

Our Clodagh Hat is available in a range of colours. Worn with the brim up or down, this hat is perfect to accessorize your winter look. • One size fits all

Clodagh 321 with Skellig Scarf V73

Clodagh 574-1

Clodagh 404

Clodagh 751