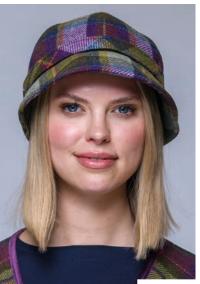

## FLAPPER HATS

Our Flapper Hats were inspired by the popular TV series Downton Abbey. Available in a variety of colours to compliment any outfit. • Made from 100% Wool with inner adjustable fit • One size fits all

Flapper 574

Flapper 97

Flapper 72