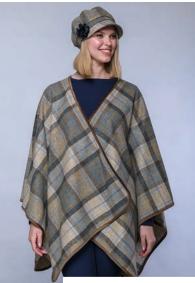

# COUNTRY CAPE & MUCROS WRAP

Our **Country Cape** is a loose fit, mid length cape and a timeless piece that's easy to wear. • Made from 100% Wool • One Size Our **Mucros Wrap** is woven from 100% wool, this wrap is stylish and versatile when the temperature drops. Trimmed with velvet • One size fits all

Country Cape & Clodagh 207

Country Cape & Clodagh 404

Country Cape & Flapper 202

Country Cape & Newsboy 737

Mucros Wrap & Flapper 223

Mucros Wrap & Flapper 574-1

Mucros Wrap & Newsboy 38

Mucros Wrap & Newsboy 97

VIEW OUR FULL RANGE OF COUNTRY CAPES & MUCROS WRAPS AT WWW.MUCROSWEAVERS.IE