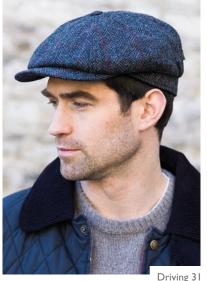

### **DRIVING & LINEN CAPS**

Our Driving Cap is a classic 8-piece cap with button on top. Made famous by the TV series Peaky Blinders, this cap is an addition to any wardrobe • Made from 100% Wool, lined with 100% Cotton • Sizes: S, M, L, XL & XXL Our **Trinity Linen Cap** is ideal for warm weather, cool and breathable.

• Made from 100% Linen • Available in sizes S, M, L, XL and XXL

Driving 01

Driving 34

Linen Natural

Linen Black

VIEW OUR FULL RANGE OF CAPS AT WWW.MUCROSWEAVERS.IE/CAPS