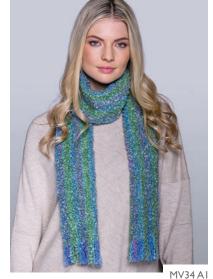

# MOHAIR VISCOSE SCARVES

Our Mohair Viscose Scarf is incredibly soft and fun to wear and is available in a wide variety of colours. • Made from 39% Mohair, 39% Viscose, 13% Wool, 9% Nylon • Size: Length 64" x Width 8.5" and 2" fringes • Care: Dry Clean only

MV31 D6

MV35 C4

VIEW OUR FULL RANGE OF MOHAIR VISCOSE SCARVES AT WWW.MUCROSWEAVERS.IE/MOHAIR-VISCOSE-SCARVES