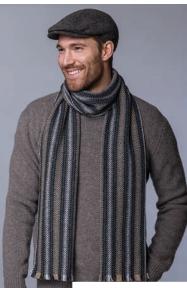

### SOFT DONEGAL SCARVES

Our **Soft Donegal Men's Tweed Scarves** are woven on Hattersley looms in classic tweed patterns. • Made from 80% Wool and 20% Viscose • Size: Length 72" x Width 12"

SD43 with Trinity 342

SD19 with Trinity 9105-9

SD26 with Trinity 01

SD17 with Patch C

SD36 with Killarney Pub Cap 34

SD8 with Killarney Pub Cap 105

SD42 with Trinity 163