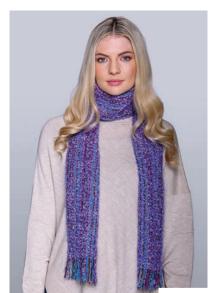

# MOHAIR VISCOSE SCARVES

Our Mohair Viscose Scarf is incredibly soft and fun to wear and is available in a wide variety of colours. • Made from 39% Mohair, 39% Viscose, 13% Wool, 9% Nylon • Size: Length 64" x Width 8.5" and 2" fringes • Care: Dry Clean only

MV31 D6

MV35 C4

VIEW OUR FULL RANGE OF MOHAIR VISCOSE SCARVES AT WWW.MUCROSWEAVERS.IE/MOHAIR-VISCOSE-SCARVES