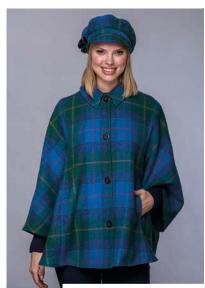

# COUNTRY CAPE & MUCROS WRAP

Our **Country Cape** is a loose fit, mid length cape and a timeless piece that's easy to wear. • Made from 100% Wool • One Size Our **Mucros Wrap** is woven from 100% wool, this wrap is stylish and versatile when the temperature drops. Trimmed with velvet • One size fits all

Country Cape & Clodagh 207

Country Cape & Clodagh 404

Country Cape & Flapper 202

Country Cape & Newsboy 737

Mucros Wrap & Flapper 223

Mucros Wrap & Flapper 574-1

Mucros Wrap & Newsboy 38

Mucros Wrap & Newsboy 97